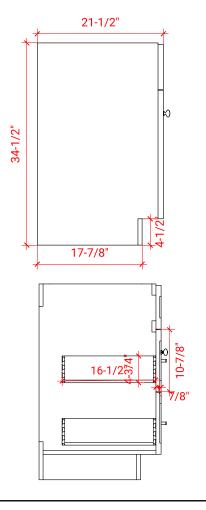

# **BASE CABINET DIMENSIONS**

36" W x 21.5" D x 34.5" H

#### **PLAN VIEW**

#### SIDE VIEW