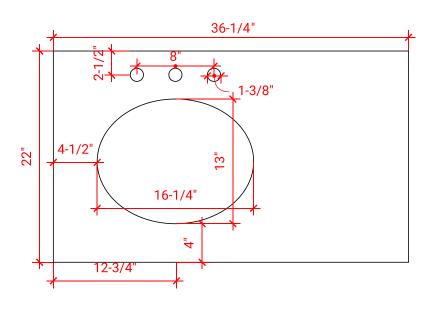

## **OVERALL DIMENSIONS**

36.25" W x 22" D x 1.5" H

#### **COUNTERTOP OPTIONS**

Carrara White Quartz CQ-036S-L-OVL-CT

## **FEATURES**

- Solid countertop with mitered edges & seams
- Undermount white oval sink
- Pre-drilled for 8" widespread faucet

### **INCLUDED**

- Countertop
- Matching Backsplash
- Oval Sink

#### **COUNTERTOP PLAN VIEW**