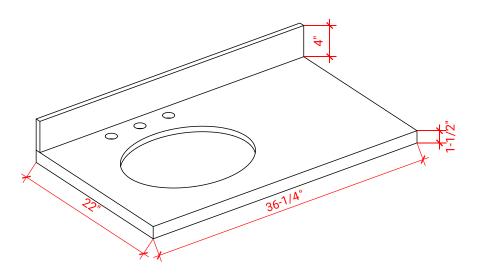

## **OVERALL DIMENSIONS**

36.25" W x 22" D x 1.5" H

#### **COUNTERTOP OPTIONS**

Carrara White Quartz CQ-036S-L-OVL-CT

## THREE DIMENSIONAL COUNTERTOP VIEW