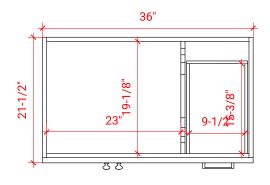

# **BASE CABINET DIMENSIONS**

36" W x 21.5" D x 34.5" H

#### **FRONT VIEW**

#### **PLAN VIEW**

#### SIDE VIEW