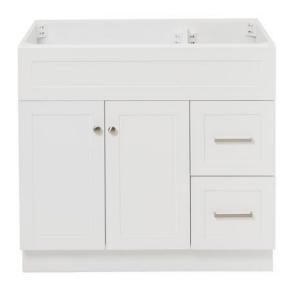

# **BASE CABINET DIMENSIONS**

36" W x 21.5" D x 34.5" H

# **FEATURES**

- Solid wood frame & plywood panels
- Dovetail drawers and joints
- Soft closing doors & drawers