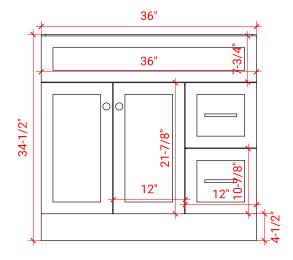

# **BASE CABINET DIMENSIONS**

36" W x 21.5" D x 34.5" H

#### **FRONT VIEW**

#### **PLAN VIEW**

#### SIDE VIEW