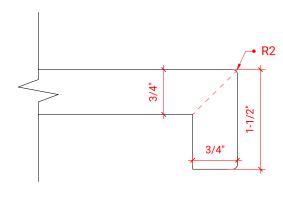

## F036S-L



# **BASE CABINET DIMENSIONS**

36" W x 21.5" D x 34.5" H

# **FEATURES**

- Solid wood frame & plywood panels
- Dovetail drawers and joints
- Soft closing doors & drawers

## HARDWARE FINISHES



## **AVAILABLE COLORS**



#### **FRONT VIEW**



#### **PLAN VIEW**



#### SIDE VIEW





## **OVERALL DIMENSIONS**

36.25" W x 22" D x 1.5" H

#### **COUNTERTOP OPTIONS**



Carrara White Quartz CQ-036S-L-OVL-CT

## **FEATURES**

- Solid countertop with mitered edges & seams
- Undermount white oval sink
- Pre-drilled for 8" widespread faucet

### **INCLUDED**

- Countertop
- Matching Backsplash
- Oval Sink

#### **COUNTERTOP PLAN VIEW**



#### **EDGE SIDE VIEW**



## THREE DIMENSIONAL COUNTERTOP VIEW