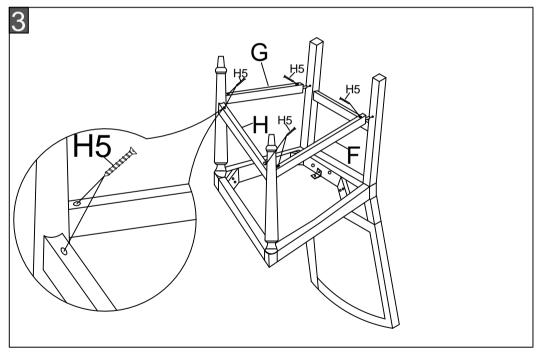

# Step 3

Assemble stretchers (F), (G) and (H) with legs. Use 8\*screws (H5) to lock.