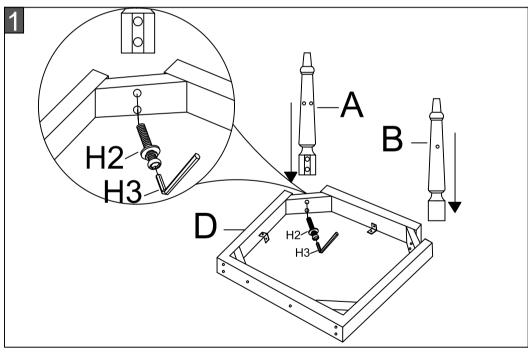

#### Step 1

Assemble legs (A) and (B) with seat frame (D). Use L-wrench (H3) to lock with 4\*bolts (H2).