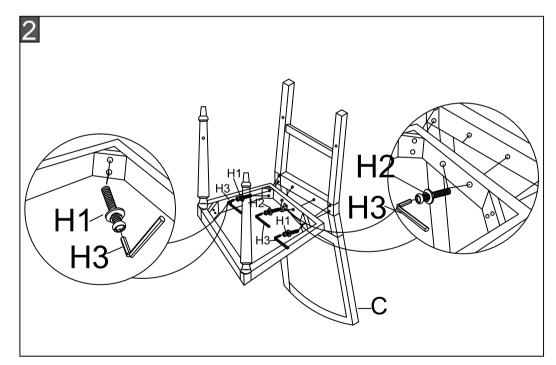

# Step 2

Attach chair back (C) with the assembled seat frame/legs. Lock with 6 bolts (2\*H2 &, 4\* H1) by using L-wrench(H3).