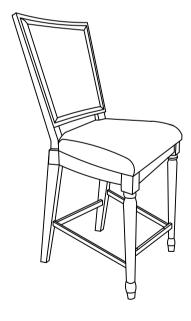

# Model# FOX6271 Product Dimensions:19-1/4"W\*23-1/2"D\*43-1/4"H

Weight Capacity: 275 lbs WARNING:DO NOT STAND ON THE CHAIR