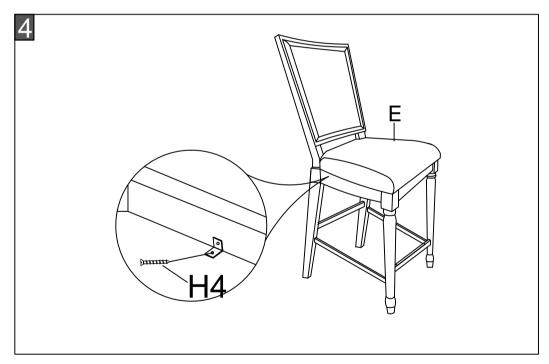

# Step 4

Place seat cushion (E) on top of seat frame. Lock with angle irons & screws (H4).Assembly is completed.