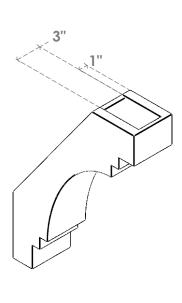

## ITEM NUMBER: BRCURO050X16000X22000PECRCPR

5"W X 16"D X 22"H PESCADERO ROUGH CEDAR WOODGRAIN OPEN TIMBERTHANE BRACE, PRIMED TAN

**SIDE PROFILE** 

**FRONT PROFILE** 

**ISOMETRIC** 

**EKENA MILLWORK** 2300 WEST MAIN ST. CLARKSVILLE, TX 75426 TOLL FREE: 866-607-0453 WWW.EKENAMILLWORK.COM