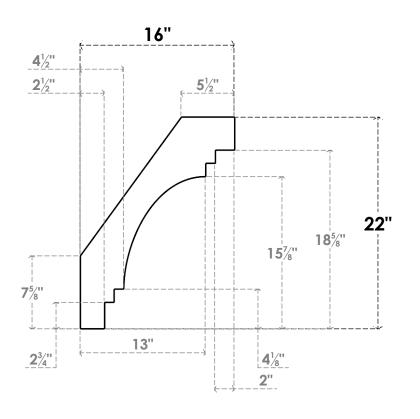

## ITEM NUMBER: BRCURO050X16000X22000PECRCPR

5"W X 16"D X 22"H PESCADERO ROUGH CEDAR WOODGRAIN OPEN TIMBERTHANE BRACE, PRIMED TAN

**SIDE PROFILE** 

**FRONT PROFILE** 

**ISOMETRIC** 

**EKENA MILLWORK** 2300 WEST MAIN ST. CLARKSVILLE, TX 75426 TOLL FREE: 866-607-0453 WWW.EKENAMILLWORK.COM