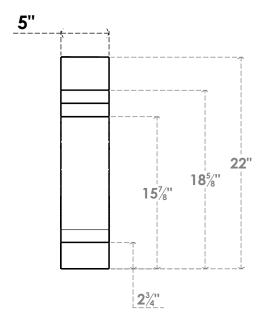

## ITEM NUMBER: BRCURO050X16000X22000PECRCPR

5"W X 16"D X 22"H PESCADERO ROUGH CEDAR WOODGRAIN OPEN TIMBERTHANE BRACE, PRIMED TAN

**SIDE PROFILE** 

**FRONT PROFILE** 

**ISOMETRIC** 

**EKENA MILLWORK** 2300 WEST MAIN ST. CLARKSVILLE, TX 75426 TOLL FREE: 866-607-0453 WWW.EKENAMILLWORK.COM