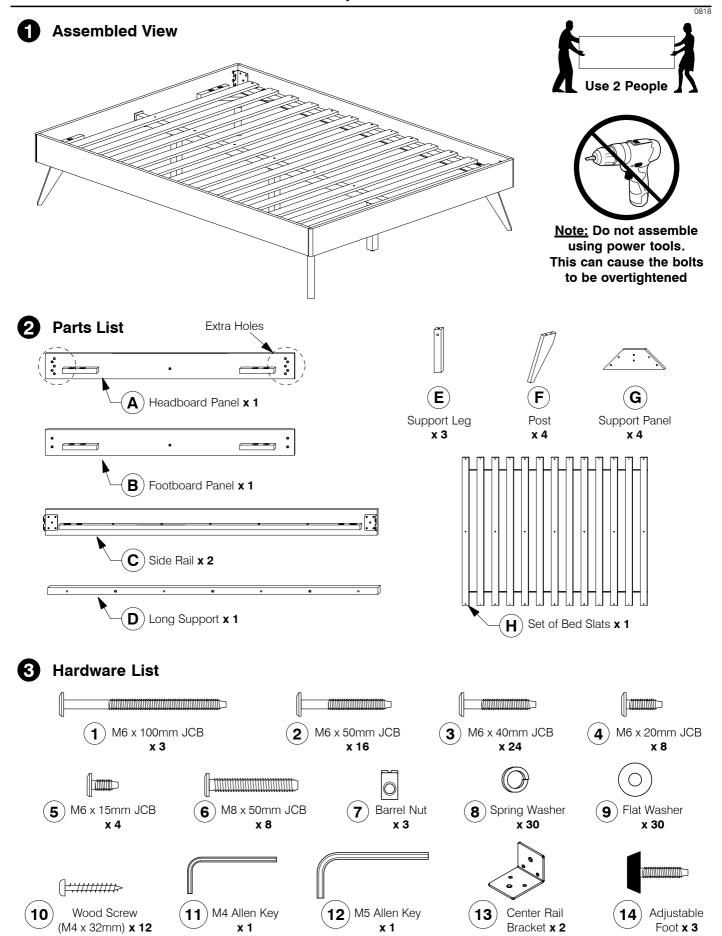

# 9730 Full / Queen Headboard

**Assembly Instructions** 



**Assembly Instructions** 



#### **Assembly Instructions**

4 Fix the Adjustable foot to the bottom of the Support Leg (E).





6 Fit the Center Rail Bracket to the Headboard Panel (A).



**Assembly Instructions** 

8 Bolt the assembled Support Panel (G) to the Side Rail (C).





081

**Assembly Instructions** 



**Assembly Instructions** 

010





#### **Assembly Instructions**

Fit the other Slats out and assemble the Support Leg (E) to the Bed Slat (H). Bolt & screw the Bed Slats (H) to the Side Rail (C) &



Bolt & screw the remaining Bed Slats (H) to the Side Rail (C).



0818