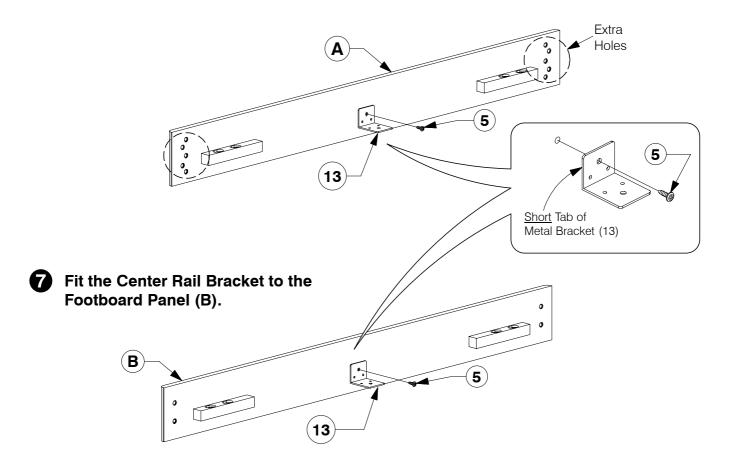

#### **Assembly Instructions**

4 Fix the Adjustable foot to the bottom of the Support Leg (E).

6 Fit the Center Rail Bracket to the Headboard Panel (A).

**Assembly Instructions** 

8 Bolt the assembled Support Panel (G) to the Side Rail (C).