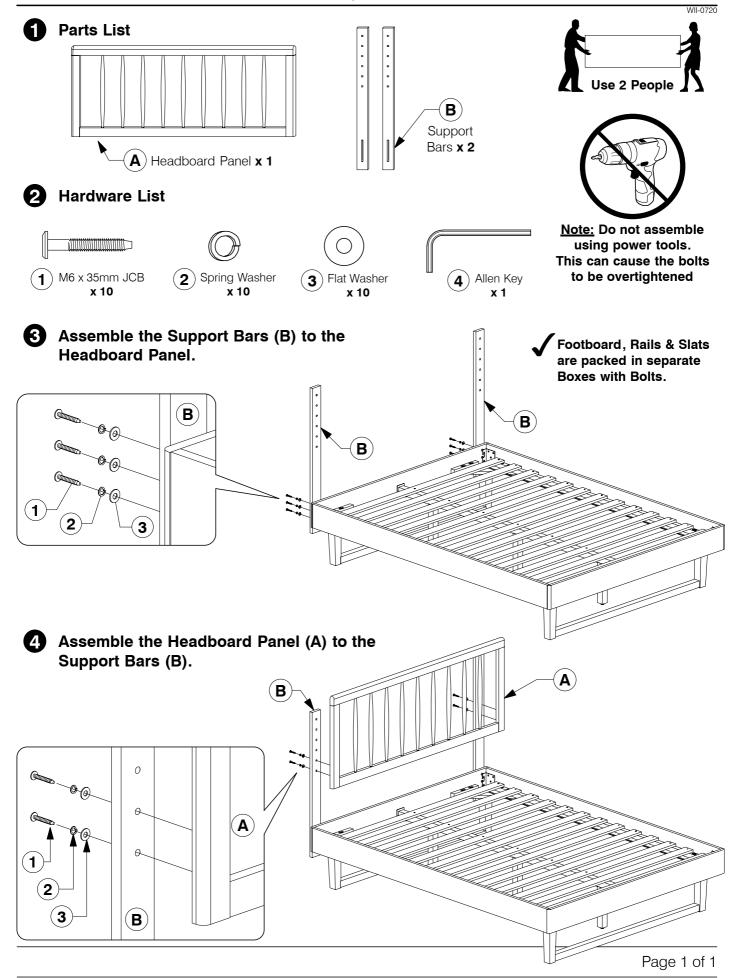

# 9730 Full / Queen Headboard

**Assembly Instructions** 

**Assembly Instructions** 