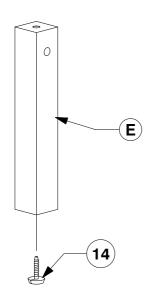

#### **Assembly Instructions**

4 Fix the Adjustable foot to the bottom of the Support Leg (E).

6 Fit the Center Rail Bracket to the Headboard Panel (A).

**Assembly Instructions** 

8 Bolt the assembled Support Panel (G) to the Side Rail (C).