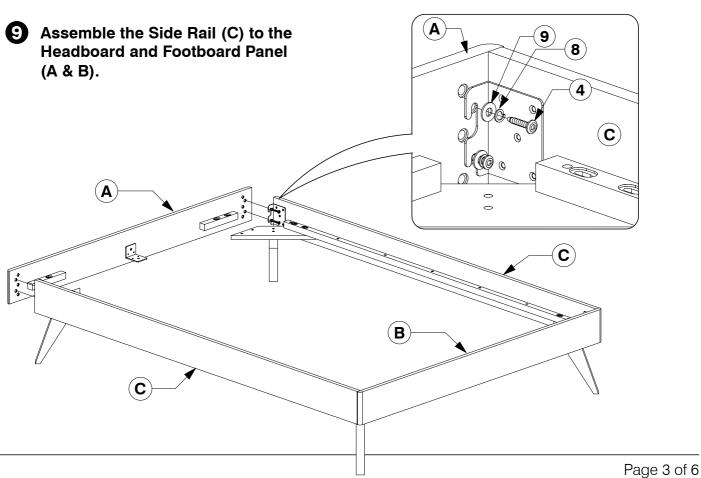

#### **Assembly Instructions**

4 Fix the Adjustable foot to the bottom of the Support Leg (E).

6 Fit the Center Rail Bracket to the Headboard Panel (A).

**Assembly Instructions** 

8 Bolt the assembled Support Panel (G) to the Side Rail (C).