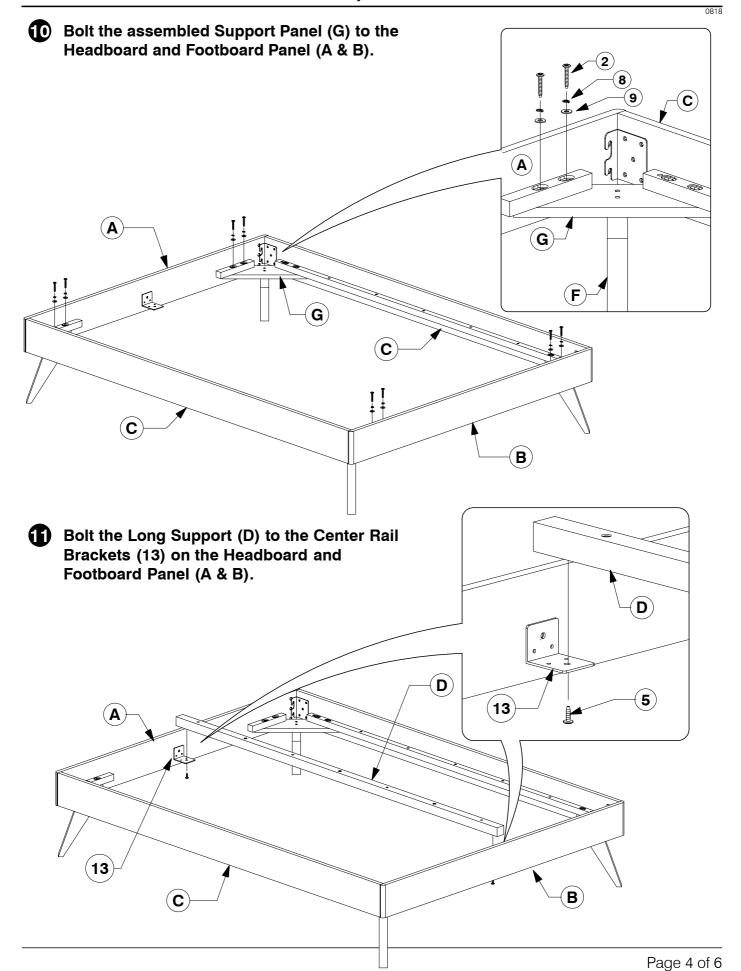

#### **Assembly Instructions**

4 Fix the Adjustable foot to the bottom of the Support Leg (E).

6 Fit the Center Rail Bracket to the Headboard Panel (A).

**Assembly Instructions** 

8 Bolt the assembled Support Panel (G) to the Side Rail (C).