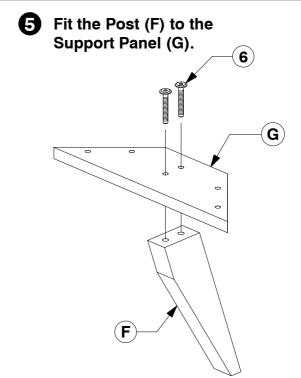

#### **Assembly Instructions**

4 Fix the Adjustable foot to the bottom of the Support Leg (E).

6 Fit the Center Rail Bracket to the Headboard Panel (A).

**Assembly Instructions** 

8 Bolt the assembled Support Panel (G) to the Side Rail (C).