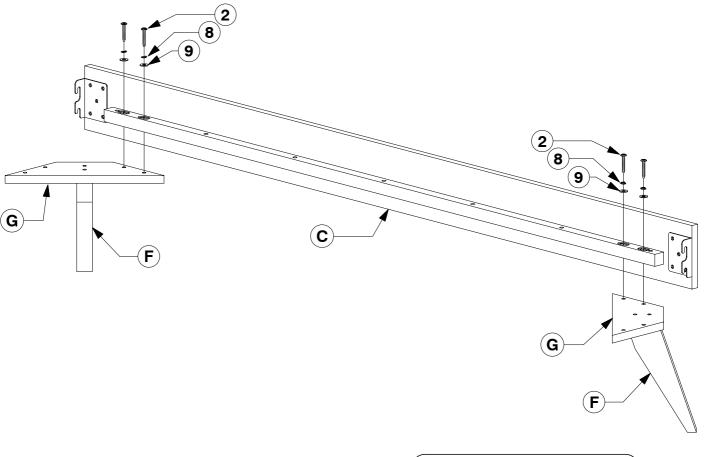

#### **Assembly Instructions**

4 Fix the Adjustable foot to the bottom of the Support Leg (E).

6 Fit the Center Rail Bracket to the Headboard Panel (A).

**Assembly Instructions** 

8 Bolt the assembled Support Panel (G) to the Side Rail (C).