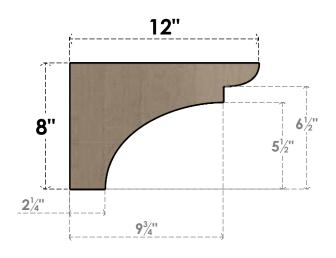

## ITEM NUMBER: CORU04X12X08YORRCPR

4"W X 12"D X 8"H SERIES 3 CLASSIC YORKTOWN ROUGH CEDAR TIMBERTHANE FAUX WOOD CORBEL, PRIMED







## SIDE PROFILE

## FRONT PROFILE

## **ISOMETRIC**

GENERATED DATE: 01/28/2023

**EKENA MILLWORK** 2300 WEST MAIN ST. CLARKSVILLE, TX 75426 TOLL FREE: 866-607-0453 WWW.EKENAMILLWORK.COM

1. INSTALLATION TO BE COMPLETED IN ACCORDANCE WITH MANUFACTURER'S SPECIFICATIONS.

2. DRAWING MAY NOT BE TO SCALE
3. THIS DRAWING IS INTENDED FOR DESIGN AND PLANNING PURPOSES ONLY.
4. ALL INFORMATION CONTAINED HEREIN WAS CURRENT AT THE TIME OF DEVELOPMENT BUT MUST BE REVIEWED AND APPROVED BY THE PRODUCT MANUFACTURER TO BE CONSIDERED ACCURATE.

5. TIMBERTHANE ARCHITECTURAL PRODUCTS ARE MADE FROM HIGH DENSITY URETHANE AND COME FACTORY PRIMED