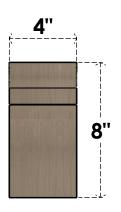

## ITEM NUMBER: CORU04X12X08YORRCPR

4"W X 12"D X 8"H SERIES 3 CLASSIC YORKTOWN ROUGH CEDAR TIMBERTHANE FAUX WOOD CORBEL, PRIMED







## SIDE PROFILE

## FRONT PROFILE

## **ISOMETRIC**

GENERATED DATE: 01/28/2023

**EKENA MILLWORK** 2300 WEST MAIN ST. CLARKSVILLE, TX 75426 TOLL FREE: 866-607-0453 WWW.EKENAMILLWORK.COM

1. INSTALLATION TO BE COMPLETED IN ACCORDANCE WITH MANUFACTURER'S SPECIFICATIONS.

2. DRAWING MAY NOT BE TO SCALE
3. THIS DRAWING IS INTENDED FOR DESIGN AND PLANNING PURPOSES ONLY.
4. ALL INFORMATION CONTAINED HEREIN WAS CURRENT AT THE TIME OF DEVELOPMENT BUT MUST BE REVIEWED AND APPROVED BY THE PRODUCT MANUFACTURER TO BE CONSIDERED ACCURATE.

5. TIMBERTHANE ARCHITECTURAL PRODUCTS ARE MADE FROM HIGH DENSITY URETHANE AND COME FACTORY PRIMED