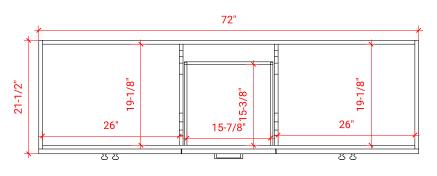

# F072D



# **BASE CABINET DIMENSIONS**

72" W x 21.5" D x 34.5" H

# **FEATURES**

- Solid wood frame & plywood panels
- Dovetail drawers and joints
- Soft closing doors & drawers

# HARDWARE FINISHES



# **AVAILABLE COLORS**



### **FRONT VIEW**



## SIDE VIEW



### **PLAN VIEW**







# **OVERALL DIMENSIONS**

73" W x 22" D x 0.75" H

# **COUNTERTOP OPTIONS**



Carrara Marble CW2-073D-OVL-CT

# **FEATURES**

- Solid countertop with mitered edges & seams
- Undermount white oval sink
- Pre-drilled for 8" widespread faucet

### **INCLUDED**

- Countertop
- Matching Backsplash
- Oval Sinks

# COUNTERTOP PLAN VIEW 73" R2 1-3/8" 6" 16-1/4" 16-1/4" 16-1/4" 16-1/4" 16-1/4" 16-1/4" 16-1/4" 16-1/4"

### THREE DIMENSIONAL COUNTERTOP VIEW