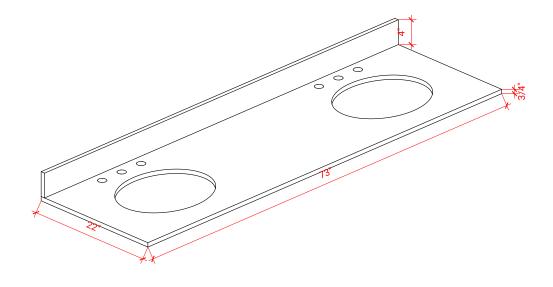

# **OVERALL DIMENSIONS**

73" W x 22" D x 0.75" H

### THREE DIMENSIONAL COUNTERTOP VIEW