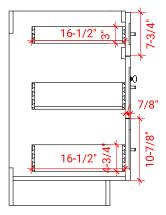

# F072D



# **BASE CABINET DIMENSIONS**

72" W x 21.5" D x 34.5" H

# **FEATURES**

- Solid wood frame & plywood panels
- Dovetail drawers and joints
- Soft closing doors & drawers

# HARDWARE FINISHES



# **AVAILABLE COLORS**



### **FRONT VIEW**



## SIDE VIEW



### **PLAN VIEW**







# **OVERALL DIMENSIONS**

73" W x 22" D x 0.75" H

# **COUNTERTOP OPTIONS**



Carrara Marble CW2-073D-OVL-CT

# **FEATURES**

- Solid countertop with mitered edges & seams
- Undermount white oval sink
- Pre-drilled for 8" widespread faucet

### **INCLUDED**

- Countertop
- Matching Backsplash
- Oval Sinks

# COUNTERTOP PLAN VIEW 73" R2 1-3/8" 6" 16-1/4" 16-1/4" 16-1/4" 16-1/4" 16-1/4" 16-1/4" 16-1/4" 16-1/4"

### THREE DIMENSIONAL COUNTERTOP VIEW