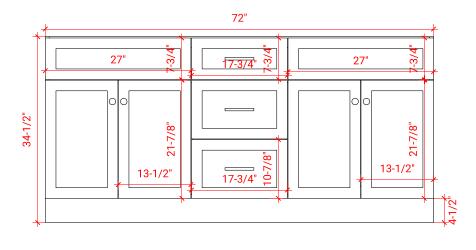

# F072D



# **BASE CABINET DIMENSIONS**

72" W x 21.5" D x 34.5" H

# **FEATURES**

- Solid wood frame & plywood panels
- Dovetail drawers and joints
- Soft closing doors & drawers

# HARDWARE FINISHES



# **AVAILABLE COLORS**



### **FRONT VIEW**



## SIDE VIEW



### **PLAN VIEW**







# **OVERALL DIMENSIONS**

73" W x 22" D x 0.75" H

# **COUNTERTOP OPTIONS**



Carrara Marble CW2-073D-OVL-CT

# **FEATURES**

- Solid countertop with mitered edges & seams
- Undermount white oval sink
- Pre-drilled for 8" widespread faucet

### **INCLUDED**

- Countertop
- Matching Backsplash
- Oval Sinks

# COUNTERTOP PLAN VIEW 73" R2 1-3/8" 6" 16-1/4" 16-1/4" 16-1/4" 16-1/4" 16-1/4" 16-1/4" 16-1/4" 16-1/4"

### THREE DIMENSIONAL COUNTERTOP VIEW