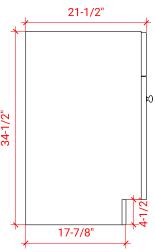

# **BASE CABINET DIMENSIONS**

72" W x 21.5" D x 34.5" H

## SIDE VIEW

### **PLAN VIEW**