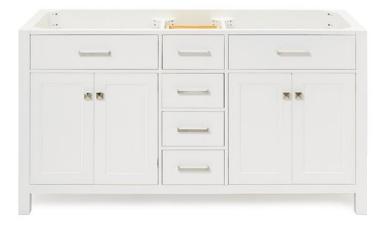

# ARIEL

# H060D

யக

П П

# **BASE CABINET DIMENSIONS**

60" W x 21.5" D x 33.5" H

## **FEATURES**

- Solid wood frame with engineered wood panels
- Dovetail drawers and joints
- Soft closing doors & drawers