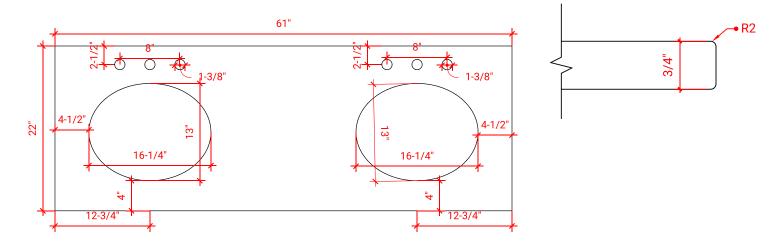

#### **OVERALL DIMENSIONS**

61" W x 22" D x 0.75" H

### COUNTERTOP OPTIONS

Carrara Marble CW2-061D-OVL-CT

#### COUNTERTOP PLAN VIEW

#### FEATURES

- Solid countertop with mitered edges & seams
- Undermount white oval sink
- Pre-drilled for 8" widespread faucet

#### EDGE SIDE VIEW