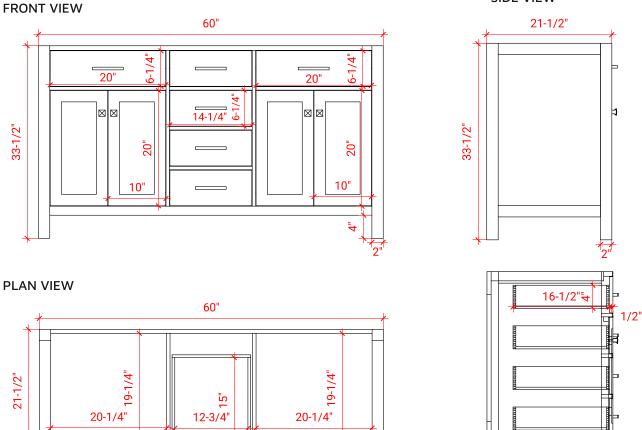

# **BASE CABINET DIMENSIONS**

60" W x 21.5" D x 33.5" H

#### **OVERALL DIMENSIONS**

61" W x 22" D x 0.75" H