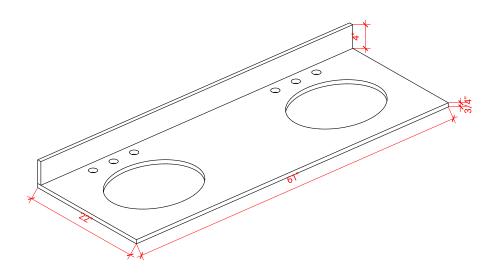

# ARIEL

# H060D



யக

П П

# **BASE CABINET DIMENSIONS**

60" W x 21.5" D x 33.5" H

## **FEATURES**

- Solid wood frame with engineered wood panels
- Dovetail drawers and joints
- Soft closing doors & drawers

### HARDWARE FINISHES



#### AVAILABLE COLORS





SIDE VIEW

#### **OVERALL DIMENSIONS**

61" W x 22" D x 0.75" H

### COUNTERTOP OPTIONS



Carrara Marble CW2-061D-OVL-CT

#### COUNTERTOP PLAN VIEW

#### FEATURES

- Solid countertop with mitered edges & seams
- Undermount white oval sink
- Pre-drilled for 8" widespread faucet

#### INCLUDED

- Countertop
- Matching Backsplash
- Oval Sinks



#### THREE DIMENSIONAL COUNTERTOP VIEW



#### EDGE SIDE VIEW