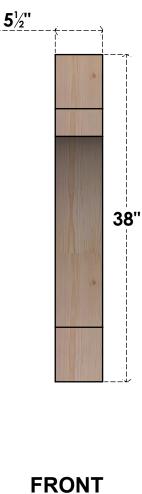

## BRC06X38X38MRC00SDF

5 1/2"W X 38"D X 38"H MERCED SMOOTH BRACE, DOUGLAS FIR

SIDE

NOTES 1. INSTALLATION TO BE COMPLETED IN ACCORDANCE WITH MANUFACTURER'S SPECIFICATIONS. 2. DRAWING MAY NOT BE TO SCALE

3. THIS DRAWING IS INTENDED FOR DESIGN AND PLANNING PURPOSES ONLY.