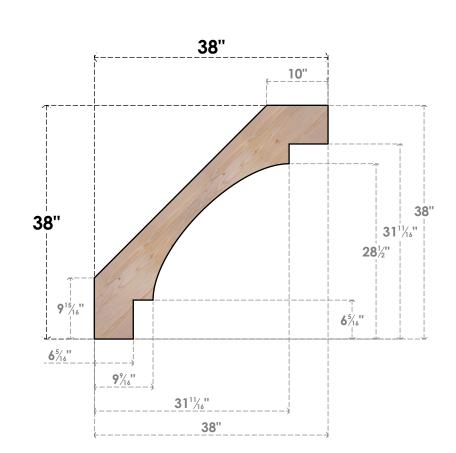

## BRC06X38X38MRC00SDF

5 1/2"W X 38"D X 38"H MERCED SMOOTH BRACE, DOUGLAS FIR

SIDE

NOTES 1. INSTALLATION TO BE COMPLETED IN ACCORDANCE WITH MANUFACTURER'S SPECIFICATIONS. 2. DRAWING MAY NOT BE TO SCALE

3. THIS DRAWING IS INTENDED FOR DESIGN AND PLANNING PURPOSES ONLY.