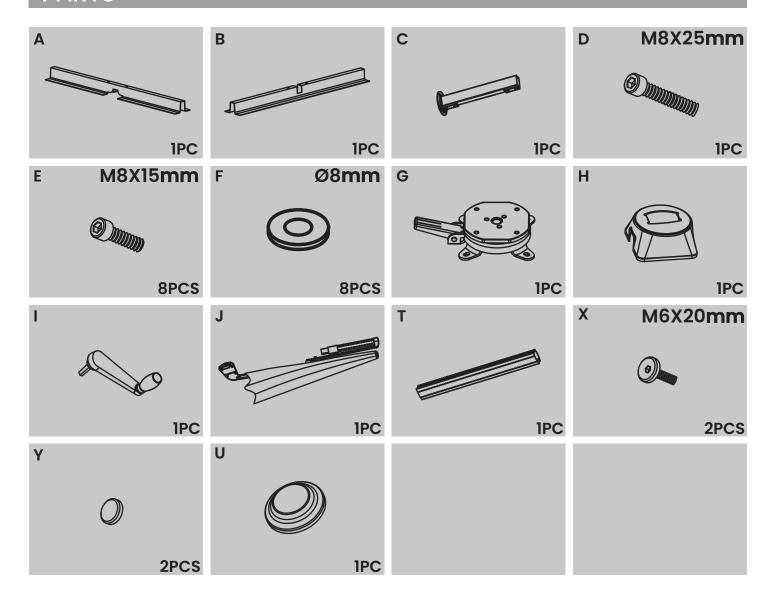

# INSTRUCTION MANUAL

PATIO UMBRELLA

# **BEFORE INSTALLATION**

- Please list all parts as below first to check if any part is missing and make assembly easier.
- Do be careful that some parts are heavy and sharp.
- Please follow the assembly steps to install the product, if you find spare parts left, don't be worried, the left spare parts are prepared for bad ones if occurred.
- Once you hand tighten all of your bolts into place, we are going to use our wrench to fully tighten into place.
- Please do not exceed the bearing limitations of the product.
- Reconfirm that all bolts, screws, and knobs are secure every 90 days.
  Please retain these instructions for future reference.

# **TOOLS REQUIRED**









#### **PARTS**















#### **WARM TIPS**

⚠ Warm Tips: If you have any problem with this product or our service, please don't hasty in writing negative review or feedback. Please welcome to contact us at **service@crestliveproducts.com** right away, our service team will response within 24 hours, and we will try our best to help you. Thank you for giving us a chance to improve the product and our service.

### **CARE & MAINTENANCE**

- Do not put hot items directly on furniture surface.
- Do not clean furniture with harsh cleansers or polish.
- To obtain the longest lifespan of your indoor prodcts, minimizing exposure to direct sunlight is recommended.
- Children should not climb or jump on the furniture.
- Do not write on furniture without a padded barrier to protect the surface.
- To obtain the