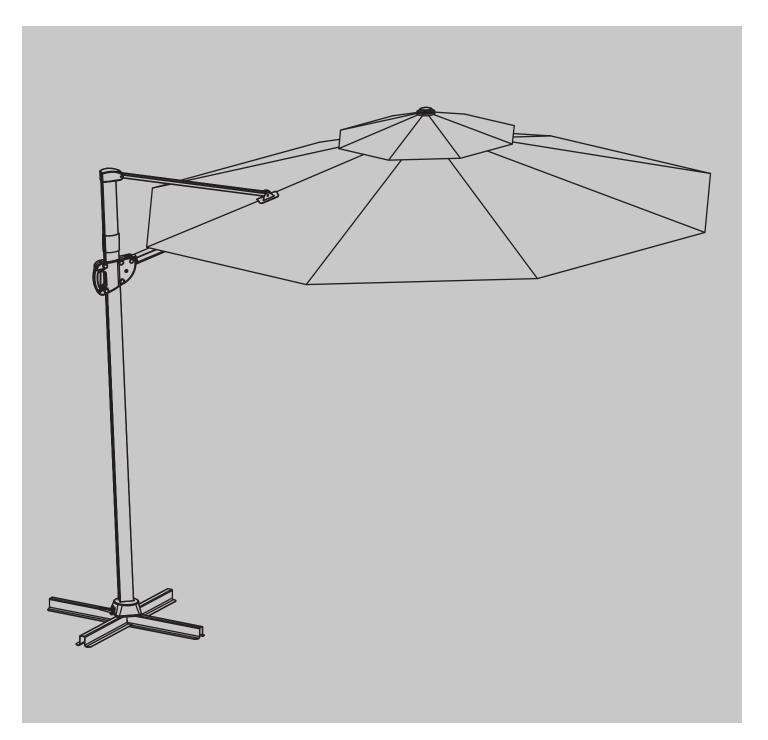

# INSTRUCTION MANUAL

PATIO UMBRELLA

# **BEFORE INSTALLATION**

- Please list all parts as below first to check if any part is missing and make assembly easier.
- Do be careful that some parts are heavy and sharp.
- Please follow the assembly steps to install the product, if you find spare parts left, don't be worried, the left spare parts are prepared for bad ones if occurred.
- Once you hand tighten all of your bolts into place, we are going to use our wrench to fully tighten into place.
- Please do not exceed the bearing limitations of the product.
- Reconfirm that all bolts, screws, and knobs are secure every 90 days.
  Please retain these instructions for future reference.

# **TOOLS REQUIRED**









#### **PARTS**















#### **WARM TIPS**

⚠ Warm Tips: If you have any