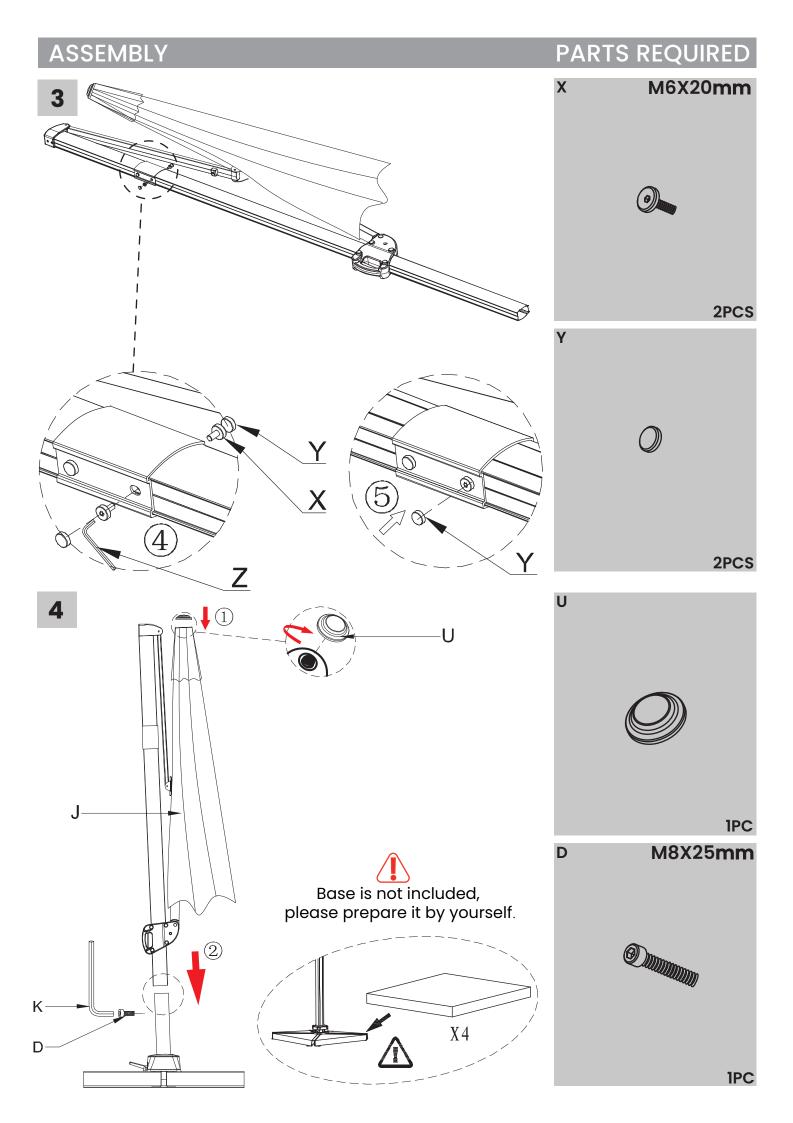

# INSTRUCTION MANUAL

PATIO UMBRELLA

# **BEFORE INSTALLATION**

- Please list all parts as below first to check if any part is missing and make assembly easier.
- Do be careful that some parts are heavy and sharp.
- Please follow the assembly steps to install the product, if you find spare parts left, don't be worried, the left spare parts are prepared for bad ones if occurred.
- Once you hand tighten all of your bolts into place, we are going to use our wrench to fully tighten into place.
- Please do not exceed the bearing limitations of the product.
- Reconfirm that all bolts, screws, and knobs are secure every 90 days.
  Please retain these instructions for future reference.

# **TOOLS REQUIRED**









#### **PARTS**















#### **WARM TIPS**

⚠ Warm Tips: If you have any problem with this product or our service, please don't hasty in writing negative review or feedback. Please welcome to contact us at **service@crestliveproducts.com** right away, our service team will response within 24 hours, and we will try our best to help you. Thank you for giving us a chance to improve the product and our service.

### **CARE & MAINTENANCE**

- Do not put hot items directly on furniture surface.
- Do not clean furniture with harsh cleansers or polish.
- To obtain the longest lifespan of your indoor prodcts, minimizing exposure to direct sunlight is recommended.
- Children should not climb or jump on the furniture.
- Do not write on furniture without a padded barrier to protect the surface.
- To obtain the long