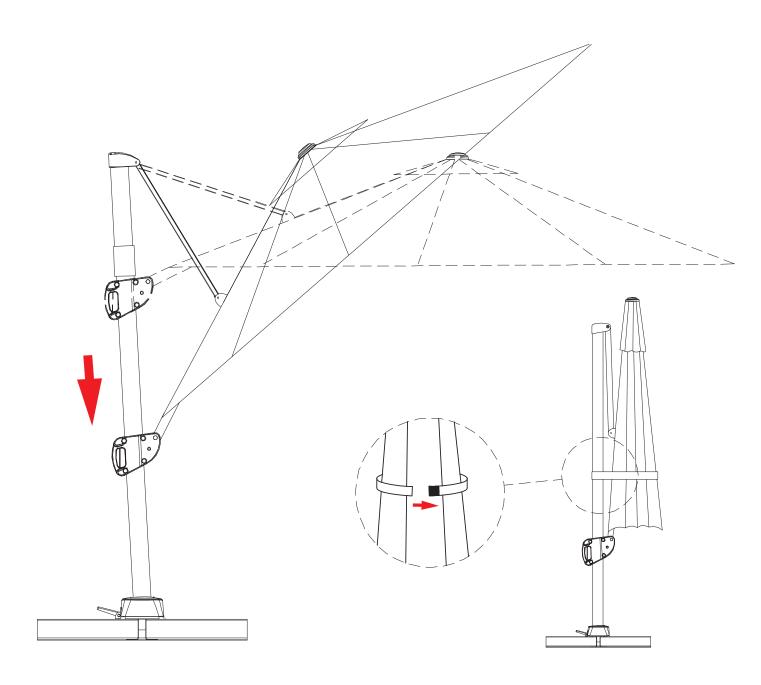

# **BEFORE INSTALLATION**

- Please list all parts as below first to check if any part is missing and make assembly easier.
- Do be careful that some parts are heavy and sharp.
- Please follow the assembly steps to install the product, if you find spare parts left, don't be worried, the left spare parts are prepared for bad ones if occurred.
- Once you hand tighten all of your bolts into place, we are going to use our wrench to fully tighten into place.
- Please do not exceed the bearing limitations of the product.
- Reconfirm that all bolts, screws, and knobs are secure every 90 days.
  Please retain these instructions for future reference.