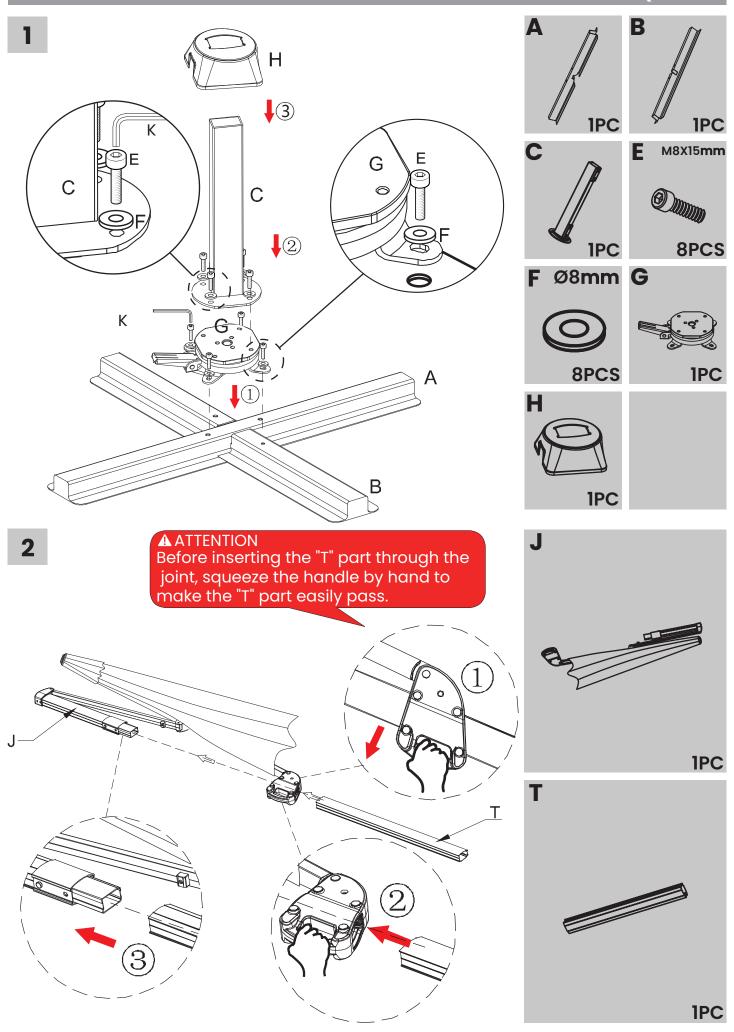

# INSTRUCTION MANUAL

PATIO UMBRELLA

# **BEFORE INSTALLATION**

- Please list all parts as below first to check if any part is missing and make assembly easier.
- Do be careful that some parts are heavy and sharp.
- Please follow the assembly steps to install the product, if you find spare parts left, don't be worried, the left spare parts are prepared for bad ones if occurred.
- Once you hand tighten all of your bolts into place, we are going to use our wrench to fully tighten into place.
- Please do not exceed the bearing limitations of the product.
- Reconfirm that all bolts, screws, and knobs are secure every 90 days.
  Please retain these instructions for future reference.

# **TOOLS REQUIRED**









#### **PARTS**















#### **WARM TIPS**

⚠ Warm Tips: If you have any problem with this product or our service, please don't hasty in writing negative review or feedback. Please welcome to contact us at **service@crestliveproducts.com** right away, our service team will response within 24 hours, and we will try our best to help you. Thank you for giving us a chance to improve the product and our service.

### **CARE & MAINTENANCE**

- Do not put hot items directly on furniture surface.
- Do not clean furniture with harsh cleansers or polish.
- To obtain the longest lifespan of your indoor prodcts, minimizing exposure to direct sunlight is recommended.
- Children should not climb or jump on the furniture.
- Do not write on furniture without a padded barrier to protect the surface.
- To obtain the lo