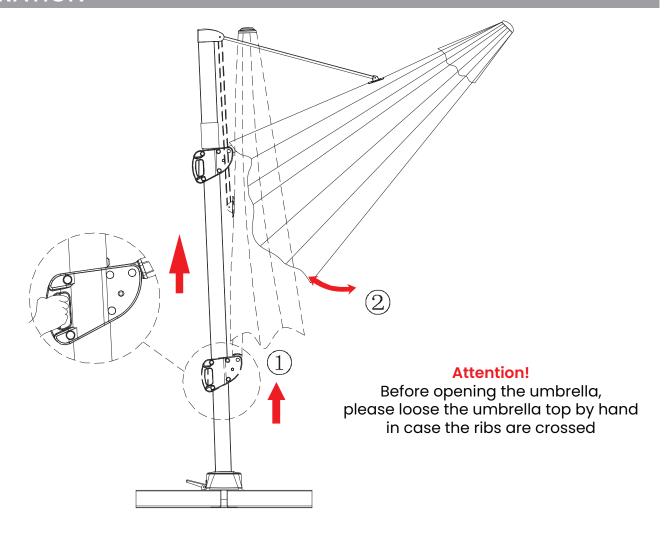

# **BEFORE INSTALLATION**

- Please list all parts as below first to check if any part is missing and make assembly easier.
- Do be careful that some parts are heavy and sharp.
- Please follow the assembly steps to install the product, if you find spare parts left, don't be worried, the left spare parts are prepared for bad ones if occurred.
- Once you hand tighten all of your bolts into place, we are going to use our wrench to fully tighten into place.
- Please do not exceed the bearing limitations of the product.
- Reconfirm that all bolts, screws, and knobs are secure every 90 days.
  Please retain these instructions for future reference.