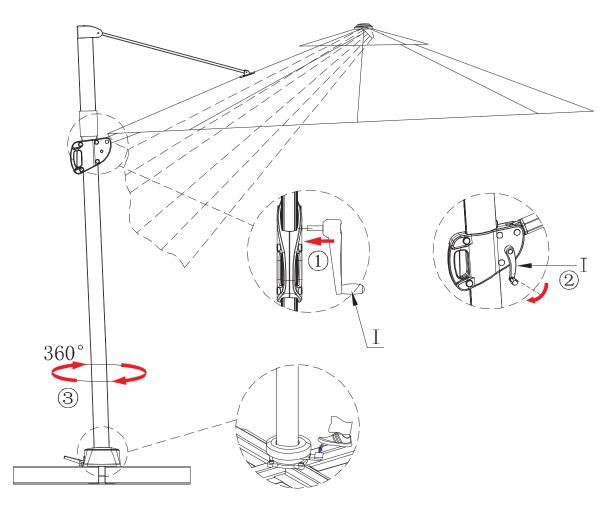

# **BEFORE INSTALLATION**

- Please list all parts as below first to check if any part is missing and make assembly easier.
- Do be careful that some parts are heavy and sharp.
- Please follow the assembly steps to install the product, if you find spare parts left, don't be worried, the left spare parts are prepared for bad ones if occurred.
- Once you hand tighten all of your bolts into place, we are going to use our wrench to fully tighten into place.
- Please do not exceed the bearing limitations of the product.
- Reconfirm that all bolts, screws, and knobs are secure every 90 days.
  Please retain these instructions for future reference.