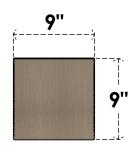

## FRONT PROFILE

## ITEM NUMBER: CORU09X09X09DURRCPR

9"W X 9"D X 9"H SERIES 1 WIDE DURHAM ROUGH CEDAR TIMBERTHANE FAUX WOOD CORBEL, PRIMED