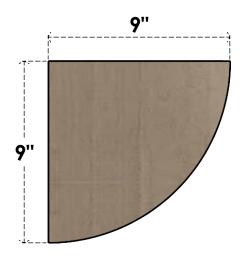

## SIDE PROFILE

## ITEM NUMBER: CORU09X09X09DURRCPR

9"W X 9"D X 9"H SERIES 1 WIDE DURHAM ROUGH CEDAR TIMBERTHANE FAUX WOOD CORBEL, PRIMED