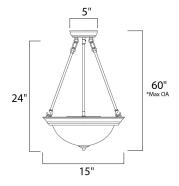

\*max overall height

# **MEASUREMENTS**

: 15" L x 15" W x 24" H **DIMENSION** 

MAX OAH : 60" OAH HANGING WEIGHT : 6.2 lb