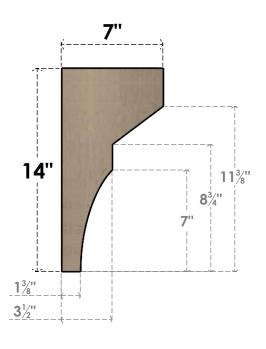

## ITEM NUMBER: CORU07X07X14MONRCPR

7"W X 7"D X 14"H SERIES 2 WIDE MONTEREY ROUGH CEDAR TIMBERTHANE FAUX WOOD CORBEL, PRIMED

## **SIDE PROFILE**

**FRONT PROFILE** 

**ISOMETRIC** 

GENERATED DATE: 01/27/2023

**EKENA MILLWORK** 2300 WEST MAIN ST. CLARKSVILLE, TX 75426 TOLL FREE: 866-607-0453 WWW.EKENAMILLWORK.COM

1. INSTALLATION TO BE COMPLETED IN ACCORDANCE WITH MANUFACTURER'S SPECIFICATIONS.
2. DRAWING MAY NOT BE TO SCALE
3. THIS DRAWING IS INTENDED FOR DESIGN AND PLANNING PURPOSES ONLY.
4. ALL INFORMATION CONTAINED HEREIN WAS CURRENT AT THE TIME OF DEVELOPMENT BUT MUST BE REVIEWED AND APPROVED BY THE PRODUCT MANUFACTURER TO BE CONSIDERED ACCURATE.