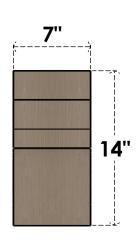

## ITEM NUMBER: CORU07X07X14MONRCPR

7"W X 7"D X 14"H SERIES 2 WIDE MONTEREY ROUGH CEDAR TIMBERTHANE FAUX WOOD CORBEL, PRIMED

## **SIDE PROFILE**

**FRONT PROFILE** 

**ISOMETRIC** 

GENERATED DATE: 01/27/2023

**EKENA MILLWORK** 2300 WEST MAIN ST. CLARKSVILLE, TX 75426 TOLL FREE: 866-607-0453 WWW.EKENAMILLWORK.COM

1. INSTALLATION TO BE COMPLETED IN ACCORDANCE WITH MANUFACTURER'S SPECIFICATIONS.
2. DRAWING MAY NOT BE TO SCALE
3. THIS DRAWING IS INTENDED FOR DESIGN AND PLANNING PURPOSES ONLY.
4. ALL INFORMATION CONTAINED HEREIN WAS CURRENT AT THE TIME OF DEVELOPMENT BUT MUST BE REVIEWED AND APPROVED BY THE PRODUCT MANUFACTURER TO BE CONSIDERED ACCURATE.