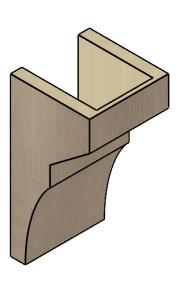

## ITEM NUMBER: CORU07X07X14MONRCPR

7"W X 7"D X 14"H SERIES 2 WIDE MONTEREY ROUGH CEDAR TIMBERTHANE FAUX WOOD CORBEL, PRIMED

## **SIDE PROFILE**

**FRONT PROFILE** 

**ISOMETRIC** 

GENERATED DATE: 01/27/2023

**EKENA MILLWORK** 2300 WEST MAIN ST. CLARKSVILLE, TX 75426 TOLL FREE: 866-607-0453 WWW.EKENAMILLWORK.COM

1. INSTALLATION TO BE COMPLETED IN ACCORDANCE WITH MANUFACTURER'S SPECIFICATIONS.
2. DRAWING MAY NOT BE TO SCALE
3. THIS DRAWING IS INTENDED FOR DESIGN AND PLANNING PURPOSES ONLY.
4. ALL INFORMATION CONTAINED HEREIN WAS CURRENT AT THE TIME OF DEVELOPMENT BUT MUST BE REVIEWED AND APPROVED BY THE PRODUCT MANUFACTURER TO BE CONSIDERED ACCURATE.