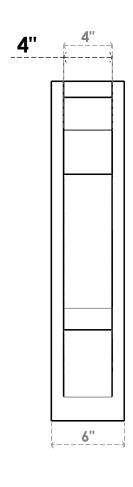

## ITEM NUMBER: OUTUROC040X060X16000X28000X040X020X040BOA24RCPR

4"W TOP X 6"W BACK X 16"D X 28"H X 4"T TOP X 2"T BACK TIMBERTHANE ROUGH CEDAR BALBOA FAUX WOOD OPEN OUTLOOKER, SLAT TOP AND BLOCK BACK, 4"W CLOSED BRACE, PRIMED TAN

**FRONT PROFILE** 

**ISOMETRIC** 

GENERATED DATE: 07/05/2023

**EKENA MILLWORK** 2300 WEST MAIN ST. CLARKSVILLE, TX 75426 TOLL FREE: 866-607-0453 WWW.EKENAMILLWORK.COM

1. INSTALLATION TO BE COMPLETED IN ACCORDANCE WITH MANUFACTURER'S SPECIFICATIONS.
2. DRAWING MAY NOT BE TO SCALE
3. THIS DRAWING IS INTENDED FOR DESIGN AND PLANNING PURPOSES ONLY.
4. ALL INFORMATION CONTAINED HEREIN WAS CURRENT AT THE TIME OF DEVELOPMENT BUT MUST BE REVIEWED AND APPROVED BY THE PRODUCT MANUFACTURER TO BE CONSIDERED ACCURATE.