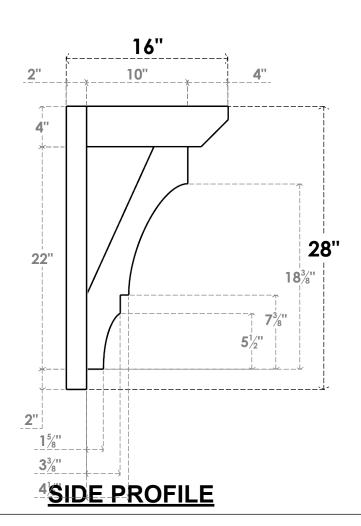

## ITEM NUMBER: OUTUROC040X060X16000X28000X040X020X040BOA24RCPR

4"W TOP X 6"W BACK X 16"D X 28"H X 4"T TOP X 2"T BACK TIMBERTHANE ROUGH CEDAR BALBOA FAUX WOOD OPEN OUTLOOKER, SLAT TOP AND BLOCK BACK, 4"W CLOSED BRACE, PRIMED TAN