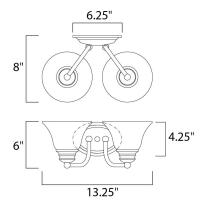

### **MEASUREMENTS**

DIMENSION : 13.25" W x 6" H x 8" Ext BACK PLATE : 6.25" W x 4.25" H x 2.21" HCO

HANGING WEIGHT : 2.4 lb

**LAMPING** 

INPUT VOLTAGE : 120V

BULB : 2 x 60W Incandescent E26 Medium , 120W Total