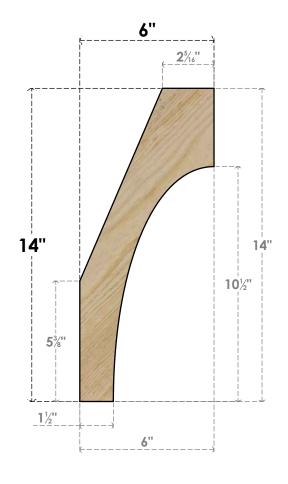

## BRC04X06X14WTL00RDF

4"W X 6"D X 14"H WESTLAKE ROUGH SAWN BRACE, DOUGLAS FIR

## SIDE