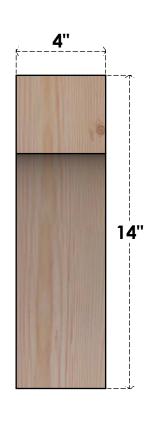

## BRC04X06X14WTL00RDF

4"W X 6"D X 14"H WESTLAKE ROUGH SAWN BRACE, DOUGLAS FIR

## **FRONT**

**EKENA MILLWORK** 2300 WEST MAIN ST. CLARKSVILLE, TX 75426 TOLL FREE: 866-607-0453 WWW.EKENAMILLWORK.COM