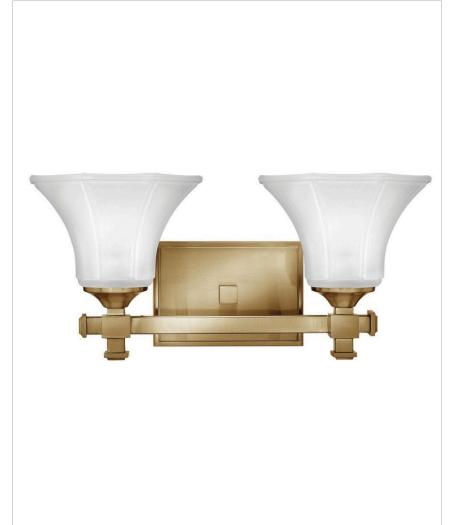

## **ABBIE**

## 5852BC

## TWO LIGHT VANITY

Abbie's elegant design features robust square tube construction enhanced by bold decorative cast finials. The six-sided glass shades are ribbed and flared, providing additional sophistication.

| DETAILS   |                 |
|-----------|-----------------|
| FINISH:   | Brushed Caramel |
| MATERIAL: | Metal           |
| GLASS:    | Etched          |

| DIMENSIONS     |               |
|----------------|---------------|
| WIDTH:         | 16"           |
| HEIGHT:        | 7.8"          |
| WEIGHT:        | 5lb           |
| BACK PLATE:    | 6.5"W X 4.5"H |
| EXTENSION:     | 7.5"          |
| TOP TO OUTLET: | 5.25"         |

## PRODUCT DETAILS:

- Fixture can be mounted either up or down
- Suitable for use in damp locations as defined by NEC and CEC. Meets United States UL Underwriters Laboratories & CSA Canadian Standards Association Product Safety Standards
- Classic, elegant lines and timeless details enhance a traditional space
- · Classic gleaming light brass finish