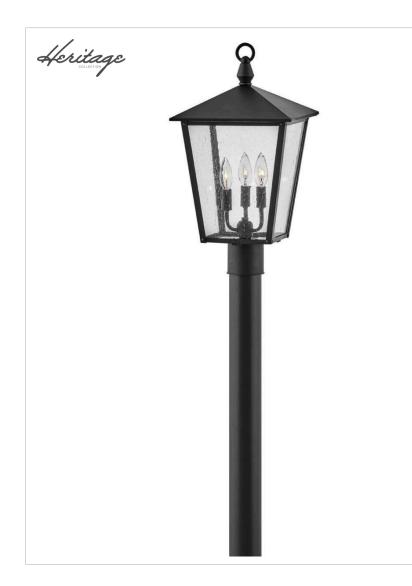

# HUNTERSFIELD

## 14061BK

LARGE POST TOP OR PIER MOUNT LANTERN

Inspired by the heirloom quality of a traditional European lantern, Huntersfield breathes contemporary tradition. The oversized cast arm and loop offer a stately yet subtle appearance. Huntersfield is available in a Black or Burnished Bronze finish.

#### DETAILS

| DETAILS   |             |
|-----------|-------------|
| FINISH:   | Black       |
| MATERIAL: | Aluminum    |
| GLASS:    | Clear Seedy |