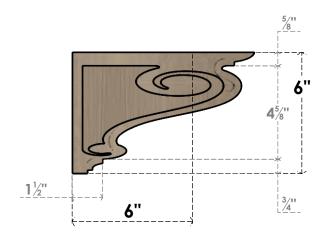

# FRONT PROFILE

### ITEM NUMBER: CORU03X09X06SCRRCPR

3"W X 9"D X 6"H SERIES 3 CLASSIC SCROLL ROUGH CEDAR TIMBERTHANE FAUX WOOD CORBEL, PRIMED