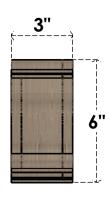

## SIDE PROFILE

### ITEM NUMBER: CORU03X09X06SCRRCPR

3"W X 9"D X 6"H SERIES 3 CLASSIC SCROLL ROUGH CEDAR TIMBERTHANE FAUX WOOD CORBEL, PRIMED