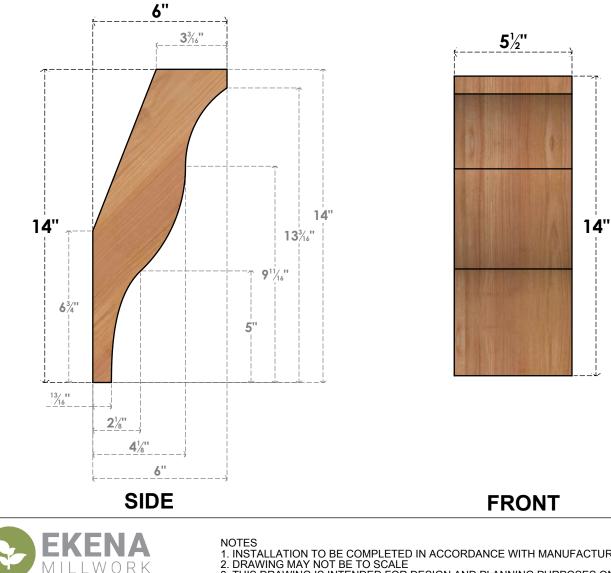

## BRC06X06X14FST00SWR

5 1/2"W X 6"D X 14"H FUNSTON SMOOTH BRACE, WESTERN RED CEDAR

**EKENA MILLWORK** 2300 WEST MAIN ST. CLARKSVILLE, TX 75426 TOLL FREE: 866-607-0453 WWW.EKENAMILLWORK.COM 1. INSTALLATION TO BE COMPLETED IN ACCORDANCE WITH MANUFACTURER'S SPECIFICATIONS. 2. DRAWING MAY NOT BE TO SCALE