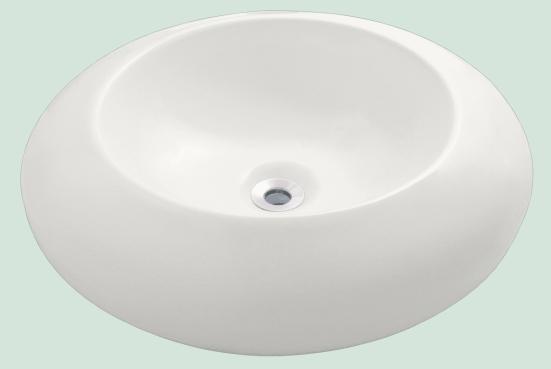

# **V90-BISQUE Sink**

### Porcelain

Our porcelain sinks are made of true vitreous china and are triple glazed to create the strongest sink you will find. All of our porcelain sinks are covered by a limited lifetime warranty. All undermount sinks come with a cardboard cutout template and mounting hardware.

19 5/8" x 19 5/8" x 5 3/4" Vessel Installation True Vitreous China No Hardware Needed Limited Lifetime Warranty