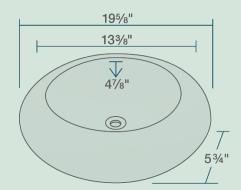

19 5/8" x 19 5/8" x 5 3/4" Vessel Installation True Vitreous China No Hardware Needed Limited Lifetime Warranty