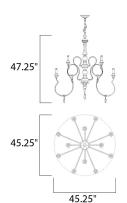

# **MEASUREMENTS**

DIMENSION : 45.25" L x 45.25" W x 52" H

HANGING WEIGHT : 23.04 lb