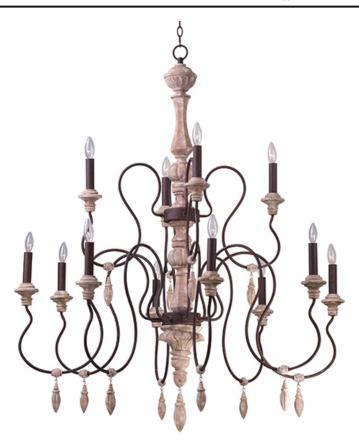

# PRODUCT DESCRIPTION

Reminiscent of an era gone by, the Olde World collection is crafted out of carved wood and hand washed in a Senora Wood finish to give a worn distressed look so desired in antique reproductions.

## MATERIAL

Wood, Steel