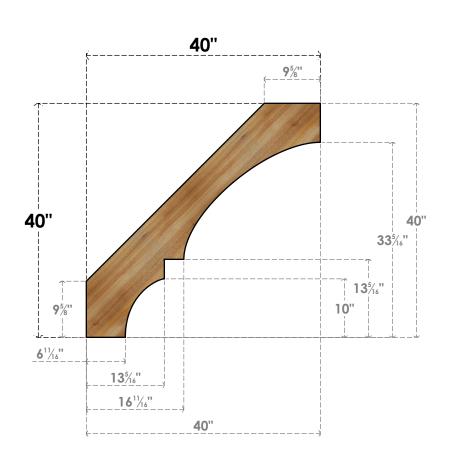

## BRC04X40X40BOA00RWR

4"W X 40"D X 40"H BALBOA ROUGH SAWN BRACE, WESTERN RED CEDAR

SIDE

## **FRONT**

**EKENA MILLWORK** 2300 WEST MAIN ST. CLARKSVILLE, TX 75426 TOLL FREE: 866-607-0453 WWW.EKENAMILLWORK.COM