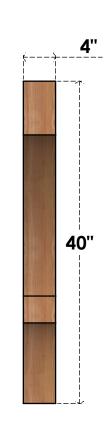

## BRC04X40X40BOA00RWR

4"W X 40"D X 40"H BALBOA ROUGH SAWN BRACE, WESTERN RED CEDAR

SIDE

## **FRONT**

**EKENA MILLWORK** 2300 WEST MAIN ST. CLARKSVILLE, TX 75426 TOLL FREE: 866-607-0453 WWW.EKENAMILLWORK.COM