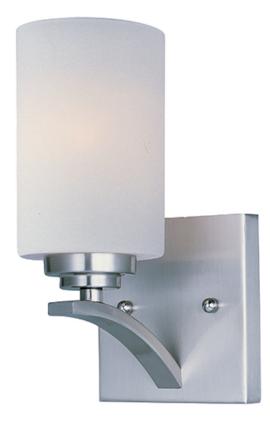

## **PRODUCT DESCRIPTION**

Intersecting arms finished in your choice of Satin Nickel or Oil Rubbed Bronze support tall, cylindrical Satin White glass shades for a spectacular and transitional look.