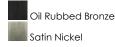

## **PRODUCT DESCRIPTION**

Intersecting arms finished in your choice of Satin Nickel or Oil Rubbed Bronze support tall, cylindrical Satin White glass shades for a spectacular and transitional look.

## **FINISHES OPTION**

GLASS Satin White SW

MATERIAL Steel, Glass

RATINGS cETLus Dry Location

ADDITIONAL INSTALL UP/DOWN: Up/Down OPERATING TEMPERATURE: -20°C (-4°F), 40°C (104°F)

Always consult a qualified electrician before installing any lighting product.