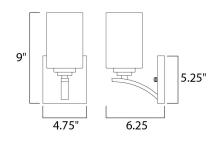

## MEASUREMENTS

LAMPING

BULB

DIMENSION MAX OAH HANGING WEIGHT : 4.75" W x 9" H x 6.25" Ext : 4.75" W x 5.12" H : 0.88 lb

INPUT VOLTAGE : 120V : 1 x 60W Incandescent E26 Medium , 60W Total BULB INCLUDED : (Not Included) DIMMABLE : Yes