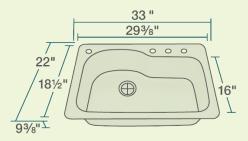

33" x 22" x 9 3/8" Topmount Installation 36" Minimum Cabinet Size 18-Gauge Steel Certified High-Quality 304 Stainless Steel Brushed Satin Finish Offset Drain Thick Sound Dampener Rubber Pad Fully Insulated One-Piece Construction Cardboard Cutout Template Included Installation Hardware Included Limited Lifetime Warranty