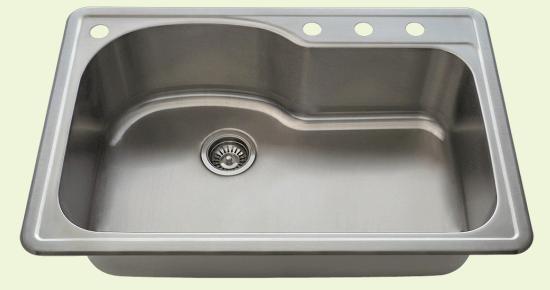

## T346 Offset Single Bowl Topmount Sink

33" x 22" x 9 3/8" Topmount Installation 36" Minimum Cabinet Size 18-Gauge Steel Certified High-Quality 304 Stainless Steel Brushed Satin Finish Offset Drain Thick Sound Dampener Rubber Pad Fully Insulated One-Piece Construction Cardboard Cutout Template Included Installation Hardware Included Limited Lifetime Warranty