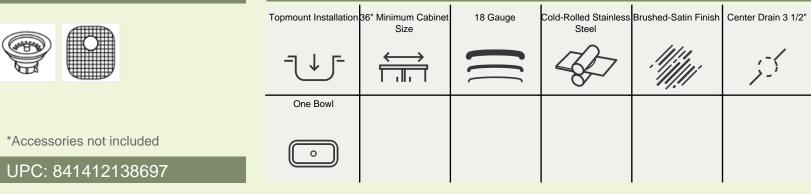

33" x 22" x 9 3/8" Topmount Installation 36" Minimum Cabinet Size 18-Gauge Steel Certified High-Quality 304 Stainless Steel Brushed Satin Finish Offset Drain Thick Sound Dampener Rubber Pad Fully Insulated One-Piece Construction Cardboard Cutout Template Included Installation Hardware Included Limited Lifetime Warranty

## Accessories