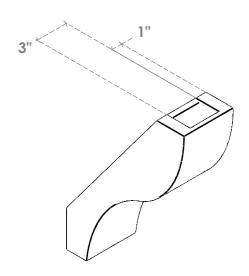

## ITEM NUMBER: BRCURO050X12000X16000GNVRCPR

5"W X 12"D X 16"H GENEVA ROUGH CEDAR WOODGRAIN OPEN TIMBERTHANE BRACE, PRIMED TAN

SIDE PROFILE

**FRONT PROFILE** 

**ISOMETRIC** 

GENERATED DATE: 04/05/2023

**EKENA MILLWORK** 2300 WEST MAIN ST. CLARKSVILLE, TX 75426 TOLL FREE: 866-607-0453 WWW.EKENAMILLWORK.COM