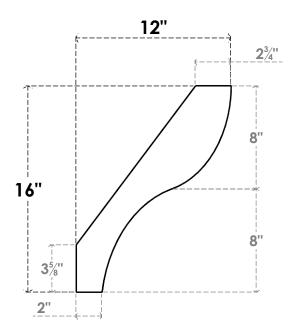

## ITEM NUMBER: BRCURO050X12000X16000GNVRCPR

5"W X 12"D X 16"H GENEVA ROUGH CEDAR WOODGRAIN OPEN TIMBERTHANE BRACE, PRIMED TAN

SIDE PROFILE

**FRONT PROFILE** 

**ISOMETRIC** 

GENERATED DATE: 04/05/2023

**EKENA MILLWORK** 2300 WEST MAIN ST. CLARKSVILLE, TX 75426 TOLL FREE: 866-607-0453 WWW.EKENAMILLWORK.COM