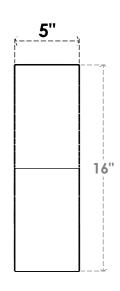

## ITEM NUMBER: BRCURO050X12000X16000GNVRCPR

5"W X 12"D X 16"H GENEVA ROUGH CEDAR WOODGRAIN OPEN TIMBERTHANE BRACE, PRIMED TAN

SIDE PROFILE

**FRONT PROFILE** 

**ISOMETRIC** 

GENERATED DATE: 04/05/2023

**EKENA MILLWORK** 2300 WEST MAIN ST. CLARKSVILLE, TX 75426 TOLL FREE: 866-607-0453 WWW.EKENAMILLWORK.COM