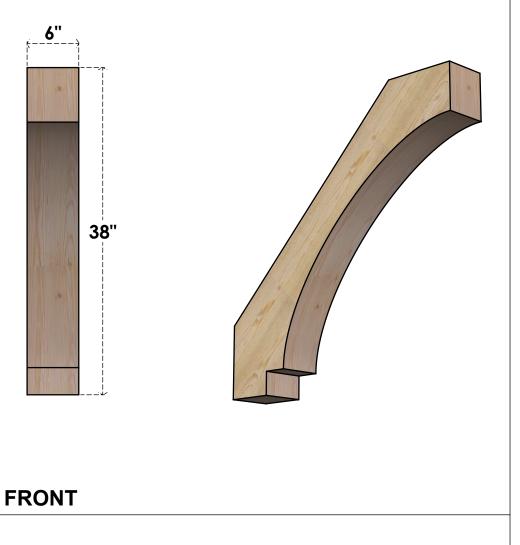

## BRC06X38X38IMP00RDF

6"W X 38"D X 38"H IMPERIAL ROUGH SAWN BRACE, DOUGLAS FIR

SIDE

**FNA** FK LWORK

1. INSTALLATION TO BE COMPLETED IN ACCORDANCE WITH MANUFACTURER'S SPECIFICATIONS. 2. DRAWING MAY NOT BE TO SCALE

NOTES

3. THIS DRAWING IS INTENDED FOR DESIGN AND PLANNING PURPOSES ONLY.

4. ALL INFORMATION CONTAINED HEREIN WAS CURRENT AT THE TIME OF DEVELOPMENT BUT MUST BE REVIEWED AND APPROVED BY THE PRODUCT MANUFACTURER TO BE CONSIDERED ACCURATE.

5. PRODUCTS ARE NOT KILN DRIED. THIS ITEM IS UNIQUE AND WILL CONTAIN THE NATURAL VARIATIONS THAT THE WOOD SPECIES OFFERS. THIS MAY RESULT IN VARIATIONS UP TO 1/4"

**EKENA MILLWORK** 2300 WEST MAIN ST. CLARKSVILLE, TX 75426 TOLL FREE: 866-607-0453 WWW.EKENAMILLWORK.COM