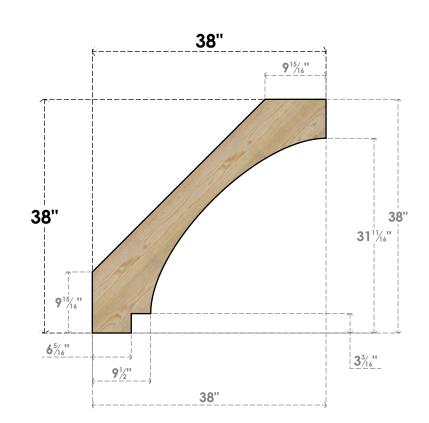

## BRC06X38X38IMP00RDF

6"W X 38"D X 38"H IMPERIAL ROUGH SAWN BRACE, DOUGLAS FIR

SIDE

**FNA** FK LWORK

1. INSTALLATION TO BE COMPLETED IN ACCORDANCE WITH MANUFACTURER'S SPECIFICATIONS. 2. DRAWING MAY NOT BE TO SCALE

NOTES

3. THIS DRAWING IS INTENDED FOR DESIGN AND PLANNING PURPOSES ONLY.

4. ALL INFORMATION CONTAINED HEREIN WAS CURRENT AT THE TIME OF DEVELOPMENT BUT MUST BE REVIEWED AND APPROVED BY THE PRODUCT MANUFACTURER TO BE CONSIDERED ACCURATE.

5. PRODUCTS ARE NOT KILN DRIED. THIS ITEM IS UNIQUE AND WILL CONTAIN THE NATURAL VARIATIONS THAT THE WOOD SPECIES OFFERS. THIS MAY RESULT IN VARIATIONS UP TO 1/4"

**EKENA MILLWORK** 2300 WEST MAIN ST. CLARKSVILLE, TX 75426 TOLL FREE: 866-607-0453 WWW.EKENAMILLWORK.COM