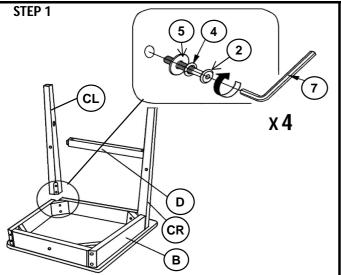

| PARTS LIST |                             |       |  |
|------------|-----------------------------|-------|--|
| ITEM       | DESCRIPTION                 | QTY   |  |
| A          | CHAIR BACK                  | 1 PC  |  |
| В          | BOX FRAME WITH CUSHION SEAT | 1 PC  |  |
| С          | FRONT LEG L&R               | 2 PCS |  |
| D          | FRONT STRETCHER             | 1 PC  |  |
| Е          | SIDE STRETCHER L&R          | 2 PCS |  |

| HARDWARE LIST |                |       |  |
|---------------|----------------|-------|--|
| ITEM          | DESCRIPTION    | QTY   |  |
| 1             | JCBC M6 X 35MM | 1 PC  |  |
| 2             | JCBC M6 X 60MM | 4 PCS |  |
| 3             | JCBC M6 X 80MM | 4 PCS |  |
| 4             | SPRING WASHER  | 9 PCS |  |
| 5             | FLAT WASHER    | 9 PCS |  |
| 6             | CSK M4 X 38MM  | 6 PC  |  |
| 7             | M4 ALLEN KEY   | 1 PC  |  |