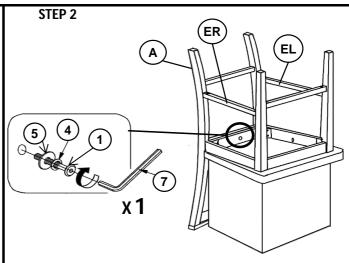

| PARTS LIST |                             |       |  |
|------------|-----------------------------|-------|--|
| ITEM       | DESCRIPTION                 | QTY   |  |
| A          | CHAIR BACK                  | 1 PC  |  |
| В          | BOX FRAME WITH CUSHION SEAT | 1 PC  |  |
| С          | FRONT LEG L&R               | 2 PCS |  |
| D          | FRONT STRETCHER             | 1 PC  |  |
| Е          | SIDE STRETCHER L&R          | 2 PCS |  |

| HARDWARE LIST |                |       |  |
|---------------|----------------|-------|--|
| ITEM          | DESCRIPTION    | QTY   |  |
| 1             | JCBC M6 X 35MM | 1 PC  |  |
| 2             | JCBC M6 X 60MM | 4 PCS |  |
| 3             | JCBC M6 X 80MM | 4 PCS |  |
| 4             | SPRING WASHER  | 9 PCS |  |
| 5             | FLAT WASHER    | 9 PCS |  |
| 6             | CSK M4 X 38MM  | 6 PC  |  |
| 7             | M4 ALLEN KEY   | 1 PC  |  |