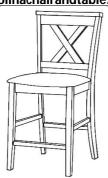

| PARTS LIST |                             |       |  |
|------------|-----------------------------|-------|--|
| ITEM       | DESCRIPTION                 | QTY   |  |
| A          | CHAIR BACK                  | 1 PC  |  |
| В          | BOX FRAME WITH CUSHION SEAT | 1 PC  |  |
| С          | FRONT LEG L&R               | 2 PCS |  |
| D          | FRONT STRETCHER             | 1 PC  |  |
| Е          | SIDE STRETCHER L&R          | 2 PCS |  |