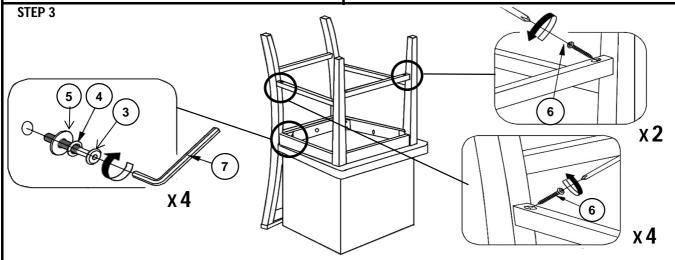

| PARTS LIST |                             |       |  |
|------------|-----------------------------|-------|--|
| ITEM       | DESCRIPTION                 | QTY   |  |
| A          | CHAIR BACK                  | 1 PC  |  |
| В          | BOX FRAME WITH CUSHION SEAT | 1 PC  |  |
| С          | FRONT LEG L&R               | 2 PCS |  |
| D          | FRONT STRETCHER             | 1 PC  |  |
| Е          | SIDE STRETCHER L&R          | 2 PCS |  |

| HARDWARE LIST |                |       |  |
|---------------|----------------|-------|--|
| ITEM          | DESCRIPTION    | QTY   |  |
| 1             | JCBC M6 X 35MM | 1 PC  |  |
| 2             | JCBC M6 X 60MM | 4 PCS |  |
| 3             | JCBC M6 X 80MM | 4 PCS |  |
| 4             | SPRING WASHER  | 9 PCS |  |
| 5             | FLAT WASHER    | 9 PCS |  |
| 6             | CSK M4 X 38MM  | 6 PC  |  |
| 7             | M4 ALLEN KEY   | 1 PC  |  |