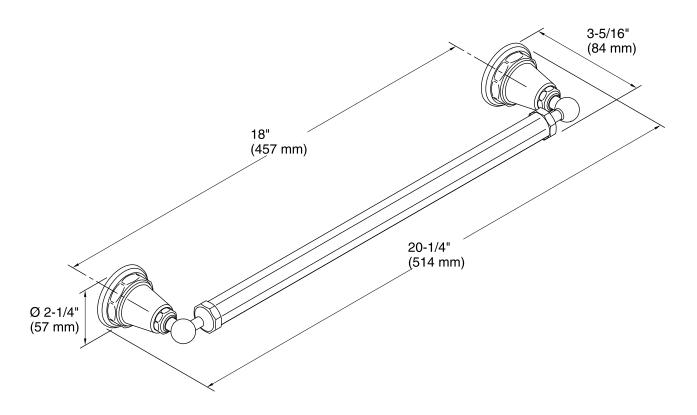

18" Towel Bar **K-13108** 

## **Technical Information**

All product dimensions are nominal.