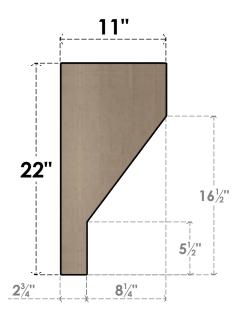

## SIDE PROFILE

## ITEM NUMBER: CORU11X11X22CLERCPR

11"W X 11"D X 22"H SERIES 2 WIDE CLEMMONS ROUGH CEDAR TIMBERTHANE FAUX WOOD CORBEL, PRIMED