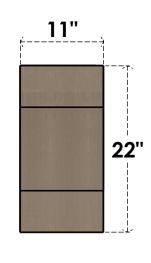

## FRONT PROFILE

## ITEM NUMBER: CORU11X11X22CLERCPR

11"W X 11"D X 22"H SERIES 2 WIDE CLEMMONS ROUGH CEDAR TIMBERTHANE FAUX WOOD CORBEL, PRIMED