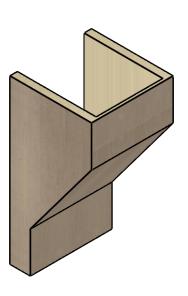

## **ISOMETRIC**

**EKENA MILLWORK** 2300 WEST MAIN ST. CLARKSVILLE, TX 75426 TOLL FREE: 866-607-0453 WWW.EKENAMILLWORK.COM

GENERATED DATE: 01/27/2023

- 1. INSTALLATION TO BE COMPLETED IN ACCORDANCE WITH MANUFACTURER'S SPECIFICATIONS.

## ITEM NUMBER: CORU11X11X22CLERCPR

11"W X 11"D X 22"H SERIES 2 WIDE CLEMMONS ROUGH CEDAR TIMBERTHANE FAUX WOOD CORBEL, PRIMED