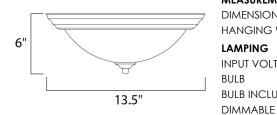

## MEASUREMENTS

DIMENSION : 13.5" L x 13.5" W x 6" H HANGING WEIGHT : 1.24 lb

LAMPING INPUT VOLTAGE

BULB INCLUDED

:120V : 2 x 60W Incandescent E26 Medium , 120W Total : (Not Included) :Yes