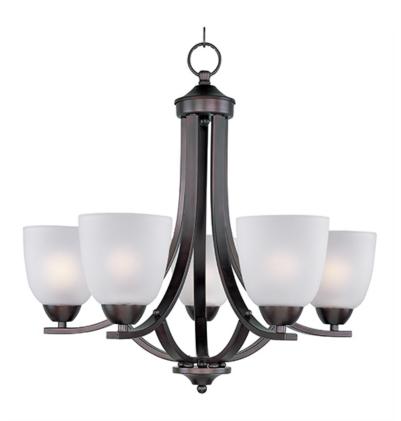

## **PRODUCT DESCRIPTION**

This transitional design works in any style home. Intersecting, rectangular tubing finished in your choice of Satin Nickel or Oil Rubbed Bronze gently curves to support simple line Frost glass shades.