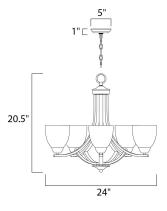

**MEASUREMENTS** 

DIMENSION

CANOPY

: 24" L x 24" W x 20.5" H : 5" W x 1" H x 5" L