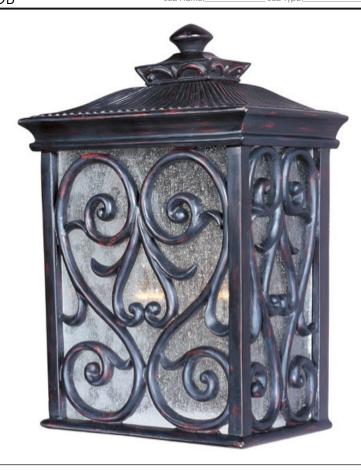

#### PRODUCT DESCRIPTION

Maxim Lighting's Newbury VX Collection is made with Vivex, a material twice the strength of resin, is non-corrosive, UV resistant and backed with a 5-Year Limited Warranty. Newbury VX features our Oriental Bronze finish and Seedy glass.

#### **FINISHES OPTION**

**GLASS** 

Seedy CD

MATERIAL

Vivex Resin Composite

**RATINGS** 

cETLus

Wet Location