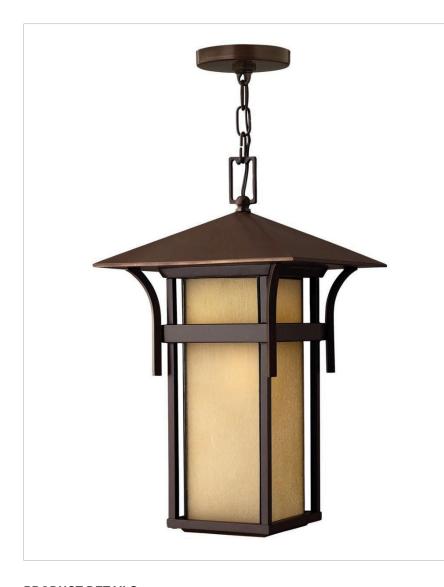

## 2572AR-LED

## LARGE HANGING LANTERN

Harbor has an updated nautical feel, with a style inspired by the clean, strong lines of a welcoming lighthouse. The cast aluminum and brass construction is accented by bold stripes against the etched seedy glass.

| DETAILS       |                             |
|---------------|-----------------------------|
| FINISH:       | Anchor Bronze               |
| MATERIAL:     | Aluminum                    |
| GLASS:        | Etched Amber Seedy<br>Bound |
| SLOPE DEGREE: | 90                          |