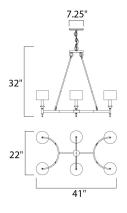

### **MEASUREMENTS**

| DIMENSION      | : 41"L |
|----------------|--------|
| MAX OAH        | : 74.7 |
| HANGING WEIGHT | : 17.6 |

## LAMPING INPUT VOLTAGE

BULB

DIMMABLE

:120V **BULB INCLUDED** 

L x 22" W x 32" H 75" OAH lb

: 6 x 40W Incandescent E12 Candelabra , 240W Total : (Not Included) :Yes