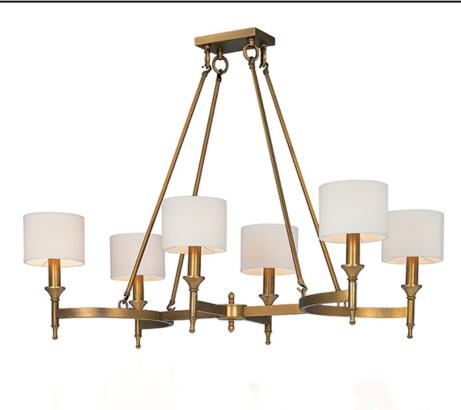

## **PRODUCT DESCRIPTION**

Arched channels of metal finished in your choice of Natural Aged Brass or Polished Nickel, form this minimalistic approach to traditional lighting. Oatmeal fabric shades adom the top of metal candle covers that give this collection a tailored look.

### FINISHES OPTION

MATERIAL Steel, Fabric

RATINGS cETLus Dry Location