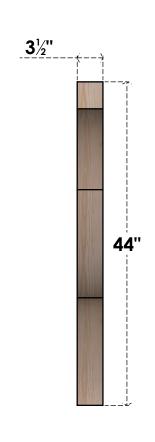

## BRC04X44X44FST00SDF

3 1/2"W X 44"D X 44"H FUNSTON SMOOTH BRACE, DOUGLAS FIR

SIDE

## **FRONT**

**EKENA MILLWORK** 2300 WEST MAIN ST. CLARKSVILLE, TX 75426 TOLL FREE: 866-607-0453 WWW.EKENAMILLWORK.COM