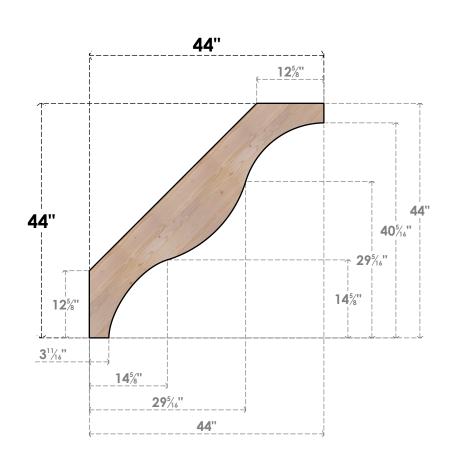

## BRC04X44X44FST00SDF

3 1/2"W X 44"D X 44"H FUNSTON SMOOTH BRACE, DOUGLAS FIR

SIDE

## **FRONT**

**EKENA MILLWORK** 2300 WEST MAIN ST. CLARKSVILLE, TX 75426 TOLL FREE: 866-607-0453 WWW.EKENAMILLWORK.COM