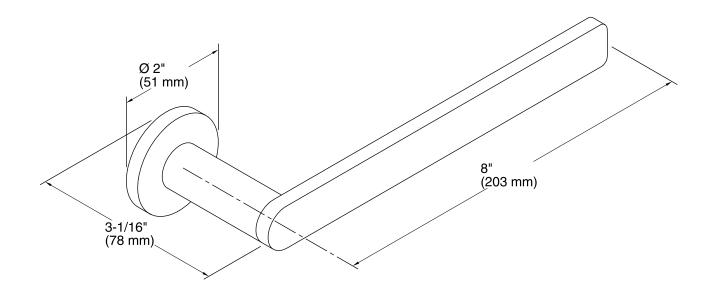

### Composed® towel arm K-73145

### **Features**

Coordinates with faucets and accessories in the Composed collection.

### Material

- Premium metal construction for durability.
- KOHLER finishes resist corrosion and tarnish.

### Installation

Installation template included.



### Codes/Standards

None Applicable

# KOHLER® Faucet Lifetime Limited Warranty

See website for detailed warranty information.

### Available Colors/Finishes

Color tiles intended for reference only.

| Color | Code | Description     |
|-------|------|-----------------|
|       | СР   | Polished Chrome |
|       | TT   | Titanium        |





## **Composed®**

towel arm **K-73145** 



### **Technical Information**

All product dimensions are nominal.

### **Notes**

Install this product according to the installation guide.