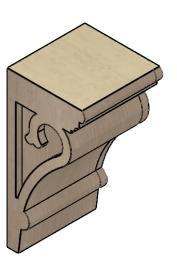

## **ISOMETRIC**

**EKENA MILLWORK** 2300 WEST MAIN ST. CLARKSVILLE, TX 75426 TOLL FREE: 866-607-0453 WWW.EKENAMILLWORK.COM

GENERATED DATE: 01/27/2023

- 1. INSTALLATION TO BE COMPLETED IN ACCORDANCE WITH MANUFACTURER'S SPECIFICATIONS.
  2. DRAWING MAY NOT BE TO SCALE
  3. THIS DRAWING IS INTENDED FOR DESIGN AND PLANNING PURPOSES ONLY.
  4. ALL INFORMATION CONTAINED HEREIN WAS CURRENT AT THE TIME OF DEVELOPMENT BUT MUST BE REVIEWED AND APPROVED BY THE PRODUCT MANUFACTURER TO BE CONSIDERED ACCURATE.
- 5. TIMBERTHANE ARCHITECTURAL PRODUCTS ARE MADE FROM HIGH DENSITY URETHANE AND COME FACTORY PRIMED

### ITEM NUMBER: CORU06X06X12MAYRCPR

6"W X 6"D X 12"H SERIES 2 WIDE MAYFLOWER ROUGH CEDAR TIMBERTHANE FAUX WOOD CORBEL, PRIMED