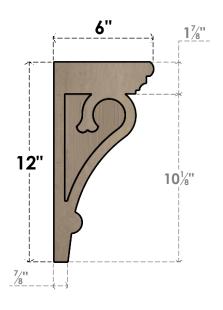

## SIDE PROFILE

### ITEM NUMBER: CORU06X06X12MAYRCPR

6"W X 6"D X 12"H SERIES 2 WIDE MAYFLOWER ROUGH CEDAR TIMBERTHANE FAUX WOOD CORBEL, PRIMED