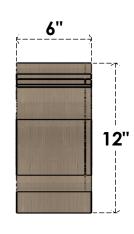

# **FRONT PROFILE**

### ITEM NUMBER: CORU06X06X12MAYRCPR

6"W X 6"D X 12"H SERIES 2 WIDE MAYFLOWER ROUGH CEDAR TIMBERTHANE FAUX WOOD CORBEL, PRIMED