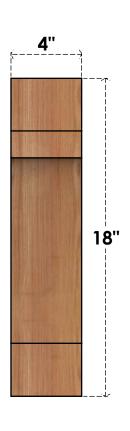

## BRC04X06X18MRC00RWR

4"W X 6"D X 18"H MERCED ROUGH SAWN BRACE, WESTERN RED CEDAR

## **FRONT**

**EKENA MILLWORK** 2300 WEST MAIN ST. CLARKSVILLE, TX 75426 TOLL FREE: 866-607-0453 WWW.EKENAMILLWORK.COM