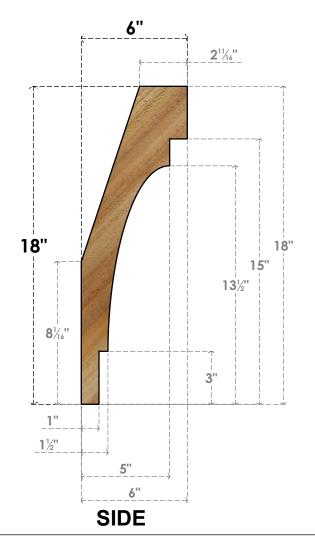

## BRC04X06X18MRC00RWR

4"W X 6"D X 18"H MERCED ROUGH SAWN BRACE, WESTERN RED CEDAR