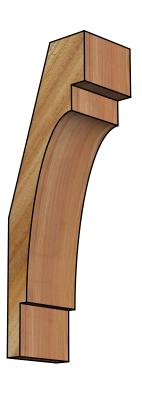

## BRC04X06X18MRC00RWR

4"W X 6"D X 18"H MERCED ROUGH SAWN BRACE, WESTERN RED CEDAR