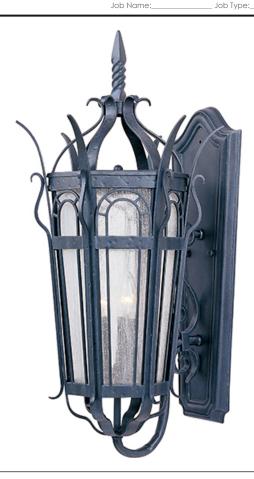

## **PRODUCT DESCRIPTION**

Made with the same attention to quality and durability as craftsmen used ages ago, the Cathedral forged-iron collection in a powder-coated Country Forge finish is built to last. The clear Seedy glass adds authenticity to this look.