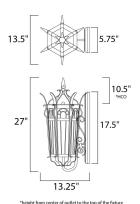

## **MEASUREMENTS**

: 13.5" W x 27" H x 13.25" Ext DIMENSION **BACK PLATE** : 5.75" W x 17.5" H x 10.5" HCO

HANGING WEIGHT : 18.04 lb

LAMPING

INPUT VOLTAGE : 120V

: 3 x 40W Incandescent E12 Candelabra , 120W Total **BULB** 