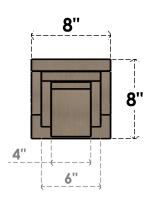

### ITEM NUMBER: CORU08X08X08ROCRCPR

8"W X 8"D X 8"H SERIES 1 WIDE ROCKFORD ROUGH CEDAR TIMBERTHANE FAUX WOOD CORBEL, PRIMED







# **SIDE PROFILE**

# **FRONT PROFILE**

# **ISOMETRIC**

**EKENA MILLWORK** 2300 WEST MAIN ST. CLARKSVILLE, TX 75426 TOLL FREE: 866-607-0453 WWW.EKENAMILLWORK.COM

GENERATED DATE: 01/28/2023

- 1. INSTALLATION TO BE COMPLETED IN ACCORDANCE WITH MANUFACTURER'S SPECIFICATIONS.

- 2. DRAWING MAY NOT BE TO SCALE
  3. THIS DRAWING IS INTENDED FOR DESIGN AND PLANNING PURPOSES ONLY.
  4. ALL INFORMATION CONTAINED HEREIN WAS CURRENT AT THE TIME OF DEVELOPMENT BUT MUST BE REVIEWED AND APPROVED BY THE PRODUCT MANUFACTURER TO BE CONSIDERED ACCURATE.
- 5. TIMBERTHANE ARCHITECTURAL PRODUCTS ARE MADE FROM HIGH DENSITY URETHANE AND COME FACTORY PRIMED