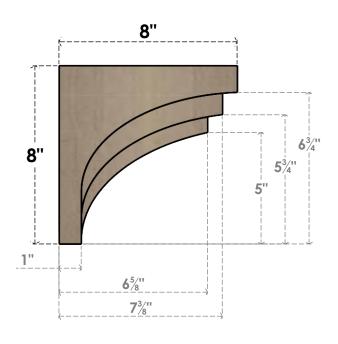

### ITEM NUMBER: CORU08X08X08ROCRCPR

8"W X 8"D X 8"H SERIES 1 WIDE ROCKFORD ROUGH CEDAR TIMBERTHANE FAUX WOOD CORBEL, PRIMED







# **SIDE PROFILE**

# **FRONT PROFILE**

# **ISOMETRIC**

**EKENA MILLWORK** 2300 WEST MAIN ST. CLARKSVILLE, TX 75426 TOLL FREE: 866-607-0453 WWW.EKENAMILLWORK.COM

GENERATED DATE: 01/28/2023

- 1. INSTALLATION TO BE COMPLETED IN ACCORDANCE WITH MANUFACTURER'S SPECIFICATIONS.

- 2. DRAWING MAY NOT BE TO SCALE
  3. THIS DRAWING IS INTENDED FOR DESIGN AND PLANNING PURPOSES ONLY.
  4. ALL INFORMATION CONTAINED HEREIN WAS CURRENT AT THE TIME OF DEVELOPMENT BUT MUST BE REVIEWED AND APPROVED BY THE PRODUCT MANUFACTURER TO BE CONSIDERED ACCURATE.
- 5. TIMBERTHANE ARCHITECTURAL PRODUCTS ARE MADE FROM HIGH DENSITY URETHANE AND COME FACTORY PRIMED