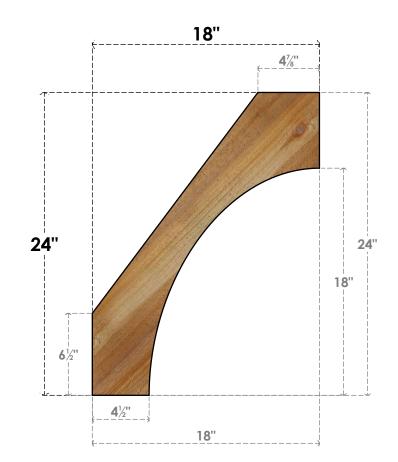

## BRC06X18X24WTLOORWR

6"W X 18"D X 24"H WESTLAKE ROUGH SAWN BRACE, WESTERN RED CEDAR

SIDE

FRONT

1. INSTALLATION TO BE COMPLETED IN ACCORDANCE WITH MANUFACTURER'S SPECIFICATIONS. 2. DRAWING MAY NOT BE TO SCALE

5. PRODUCTS ARE NOT KILN DRIED. THIS ITEM IS UNIQUE AND WILL CONTAIN THE NATURAL VARIATIONS THAT THE WOOD SPECIES OFFERS. THIS MAY RESULT IN VARIATIONS UP TO 1/4"

Revision Date : 06/19/2021

**EKENA MILLWORK** 2300 WEST MAIN ST. CLARKSVILLE, TX 75426 TOLL FREE: 866-607-0453 WWW.EKENAMILLWORK.COM