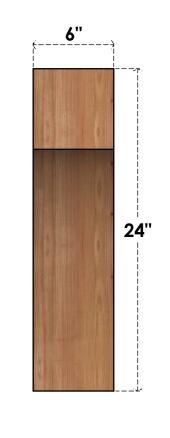

## BRC06X18X24WTLOORWR

6"W X 18"D X 24"H WESTLAKE ROUGH SAWN BRACE, WESTERN RED CEDAR

SIDE

FRONT

1. INSTALLATION TO BE COMPLETED IN ACCORDANCE WITH MANUFACTURER'S SPECIFICATIONS. 2. DRAWING MAY NOT BE TO SCALE