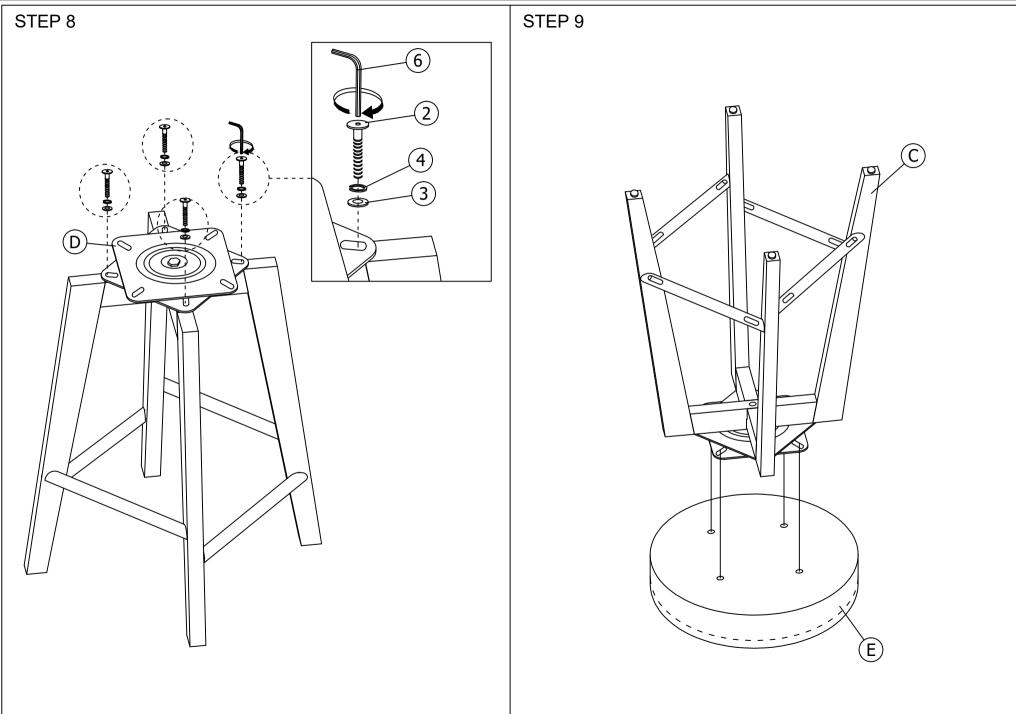

### ASSEMBLY INSTRUCTIONS

Read this instruction carefully. See hardware and furniture part list for guidance. Be sure all parts are complete before assembly. Place all wooden furniture parts on a clean and flat soft surface to prevent from being scratched. Follow the figure to start assembling.

CAUTION: 1. Do not FULLY - TIGHTEN the nuts or nut bolts until they are ready for assembly. 2. Do not OVER - TIGHTEN the nuts or bolts to avoid causing damages to the thread. 3. Keep all hardware parts out of reach of children.