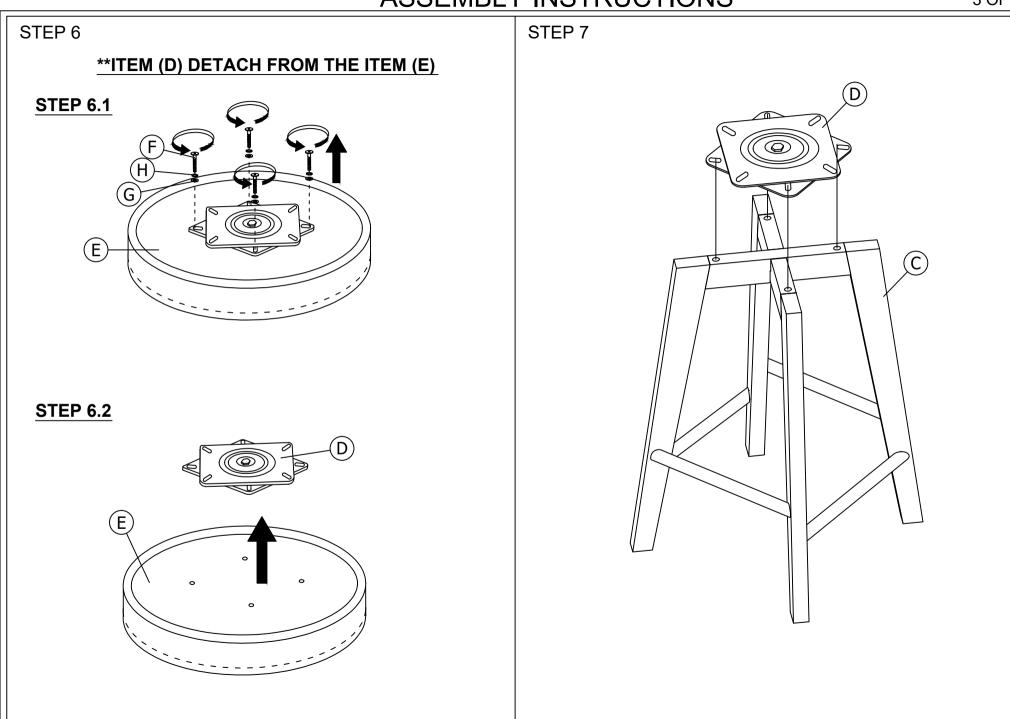

### ASSEMBLY INSTRUCTIONS

Read this instruction carefully. See hardware and furniture part list for guidance. Be sure all parts are complete before assembly. Place all wooden furniture parts on a clean and flat soft surface to prevent from being scratched. Follow the figure to start assembling.

CAUTION: 1. Do not FULLY - TIGHTEN the nuts or nut bolts until they are ready for assembly. 2. Do not OVER - TIGHTEN the nuts or bolts to avoid causing damages to the thread. 3. Keep all hardware parts out of reach of children.