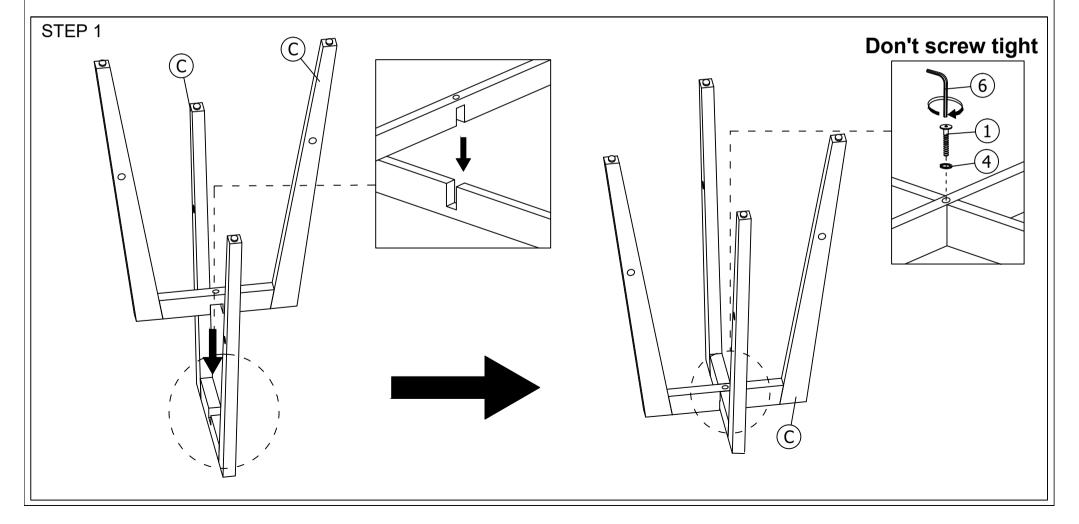

### ASSEMBLY INSTRUCTIONS

Read this instruction carefully. See hardware and furniture part list for guidance. Be sure all parts are complete before assembly. Place all wooden furniture parts on a clean and flat soft surface to prevent from being scratched. Follow the figure to start assembling.

CAUTION: 1. Do not FULLY - TIGHTEN the nuts or nut bolts until they are ready for assembly. 2. Do not OVER - TIGHTEN the nuts or bolts to avoid causing damages to the thread. 3. Keep all hardware parts out of reach of children.