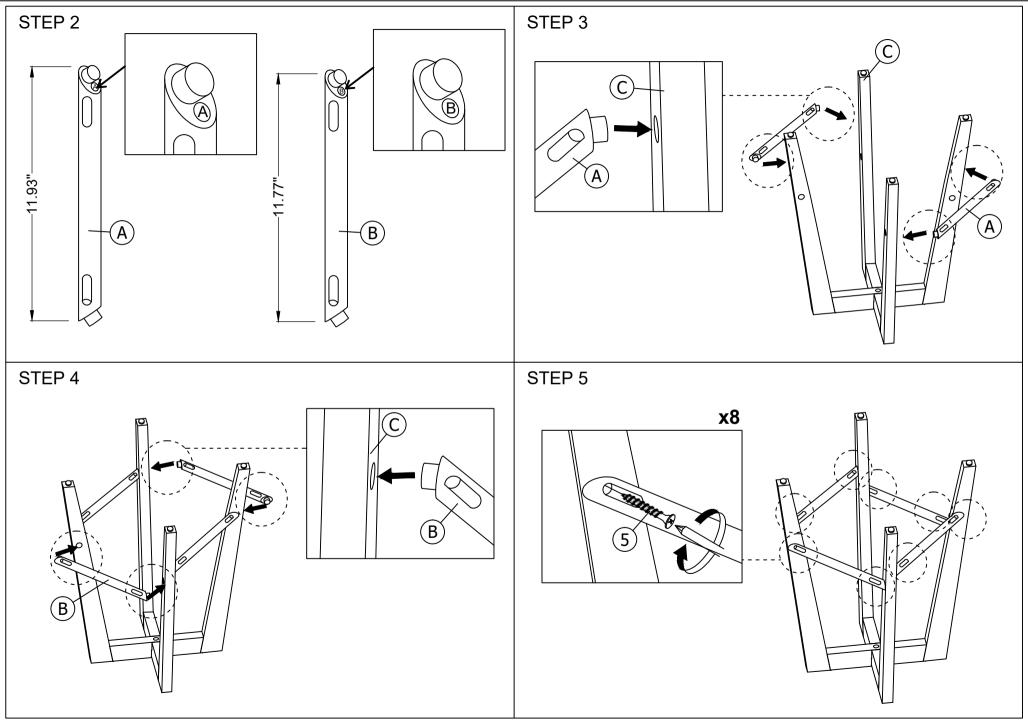

### ASSEMBLY INSTRUCTIONS

Read this instruction carefully. See hardware and furniture part list for guidance. Be sure all parts are complete before assembly. Place all wooden furniture parts on a clean and flat soft surface to prevent from being scratched. Follow the figure to start assembling.

CAUTION: 1. Do not FULLY - TIGHTEN the nuts or nut bolts until they are ready for assembly. 2. Do not OVER - TIGHTEN the nuts or bolts to avoid causing damages to the thread. 3. Keep all hardware parts out of reach of children.