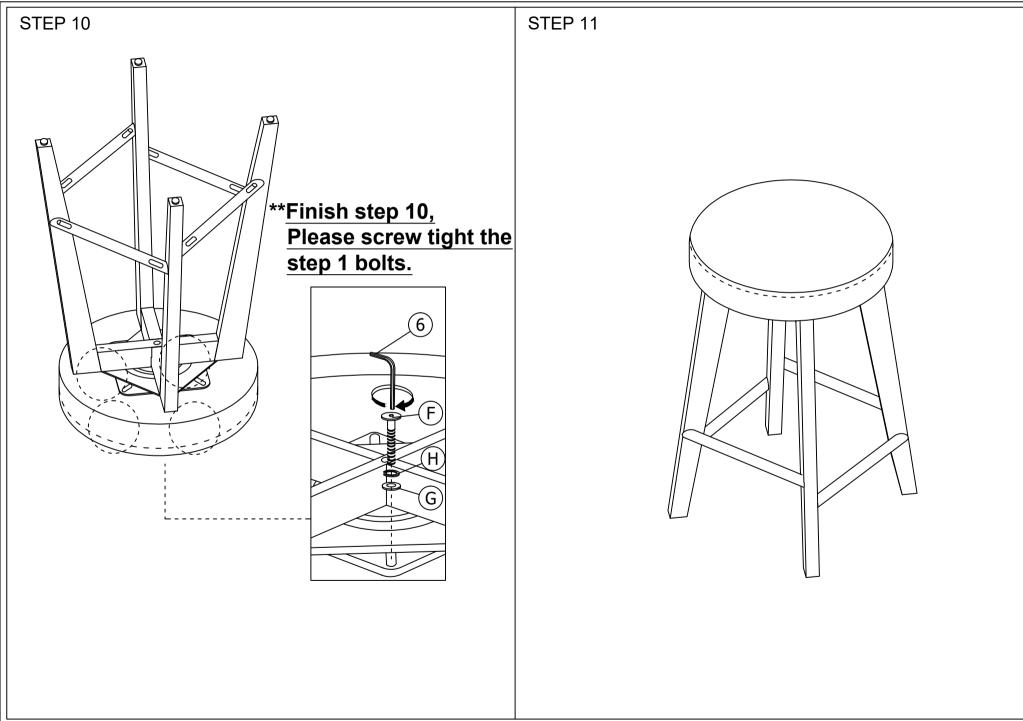

CAUTION: 1. Do not FULLY - TIGHTEN the nuts or nut bolts until they are ready for assembly. 2. Do not OVER - TIGHTEN the nuts or bolts to avoid causing damages to the thread. 3. Keep all hardware parts out of reach of children.

NOTE : THE LIST AND QUANTITY SHOWN ARE FOR 1 UNIT ASSEMBLY. Tools needed : Screwdriver (not provided).

|      | PART LIST   |       |      | HARDWARE LIST             |             |       |  |  |  |
|------|-------------|-------|------|---------------------------|-------------|-------|--|--|--|
| ITEM | DESCRIPTION | QTY   | ITEM | DESCRIPTION               | TION        |       |  |  |  |
| А    | LEG SUPPORT | 2 PCS | 1    | JCBC BOLT M6 x 40mm       |             | 1 PC  |  |  |  |
| В    | LEG SUPPORT | 2 PCS | 2    | JCBC BOLT M6 x 20mm       | ••••=0      | 4 PCS |  |  |  |
| С    | LEG         | 2 PCS | 3    | M6 FLAT WASHER            | 0           | 4 PCS |  |  |  |
| D    | METAL PLATE | 1 PC  | 4    | M6 SPRING WASHER          | 0           | 5 PCS |  |  |  |
| Е    | SEAT        | 1 PC  | 5    | WOOD SCREW M4 x 45mm      | <b>****</b> | 8 PCS |  |  |  |
| -    |             |       | 6    | M4 ALLEN KEY (BALL SHAPE) | )           | 1 PC  |  |  |  |