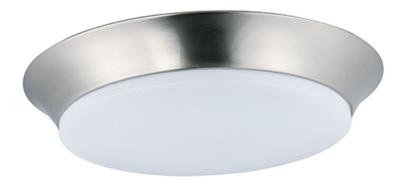

### PRODUCT DESCRIPTION

Our economy line of LED flush mounts has just been improved. The base is now made of steel for better heat dissipation, as well as the ability to offer not only Bronze, but White and Satin Nickel as a finish. We still offer the PMMA lens for extreme durability and maximum light transmission.