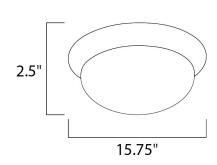

# MEASUREMENTS

DIMENSION : 15.75" L x 15.75" W x 2.5" H

HANGING WEIGHT : 2.42 lb