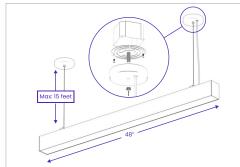

## Types of Installation

Is a standard installation type for the RTS

fixture. Each canopy set includes all the necessary hardware for j-box installation. The

maximum length of the aircraft and power

cables is 15 feet. Ideally fits on 3.5" and 4"

### Performance per fixture

| Model:         | RTS-4              | RTS-8              |
|----------------|--------------------|--------------------|
| Dimensions:    | 48" x 2.72" x 3.5" | 96" x 2.72" x 3.5" |
| Total lumens:  | 4000 Lm            | 8000 Lm            |
| Total watts:   | 40 W               | 80 W               |
| Efficacy, CRI: | 100 Lm/W, CRI: 95  |                    |
| Input:         | 110/277 VAC        |                    |