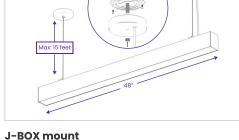

## Types of Installation

Is a standard installation type for the RTS

fixture. Each canopy set includes all the necessary hardware for j-box installation. The

maximum length of the aircraft and power

cables is 15 feet. Ideally fits on 3.5" and 4"

## **Ordering guide**

octagon/square j-box.

Sample: RTS-4-W-3000-EM-TS

INISTALATION MANUAL

3D REVIT FILES (RFA)