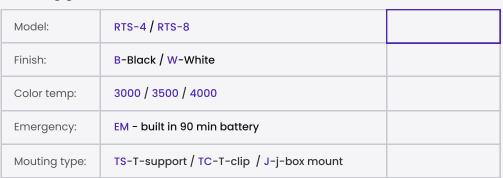

### Performance per fixture

| Model:         | RTS-4              | RTS-8              |
|----------------|--------------------|--------------------|
| Dimensions:    | 48" x 2.72" x 3.5" | 96" x 2.72" x 3.5" |
| Total lumens:  | 4000 Lm            | 8000 Lm            |
| Total watts:   | 40 W               | 80 W               |
| Efficacy, CRI: | 100 Lm/W, CRI: 95  |                    |
| Input:         | 110/277 VAC        |                    |

## **Ordering guide**

octagon/square j-box.

Sample: RTS-4-W-3000-EM-TS

INISTALATION MANUAL

3D REVIT FILES (RFA)