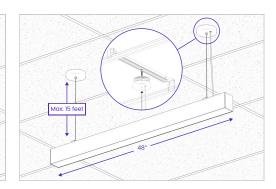

## Types of Installation

Is a standard installation type for the RTS

fixture. Each canopy set includes all the necessary hardware for j-box installation. The

maximum length of the aircraft and power

cables is 15 feet. Ideally fits on 3.5" and 4"

## **Ordering guide**

octagon/square j-box.

Sample: RTS-4-W-3000-EM-TS

INISTALATION MANUAL

3D REVIT FILES (RFA)