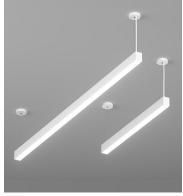

#### **Description**

Indoor commercial LED linear fixture. Minimalistic and attractive design with high quality light output. Available in variety of color temperature options. The fixture comes with suspension cables and surface mounting brackets. The RTS series fixtures ship the following business day after the purchase.

## Types of Installation

Is a standard installation type for the RTS

fixture. Each canopy set includes all the necessary hardware for j-box installation. The

maximum length of the aircraft and power

cables is 15 feet. Ideally fits on 3.5" and 4"