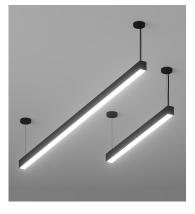

#### **Description**

Indoor commercial LED linear fixture. Minimalistic and attractive design with high quality light output. Available in variety of color temperature options. The fixture comes with suspension cables and surface mounting brackets. The RTS series fixtures ship the following business day after the purchase.

## Types of Installation

Is a standard installation type for the RTS

fixture. Each canopy set includes all the necessary hardware for j-box installation. The

maximum length of the aircraft and power

cables is 15 feet. Ideally fits on 3.5" and 4"