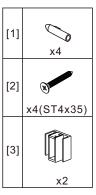

Glass cleaners can be used but with caution, if in doubt contact the manufacturer of the cleaner in question.

Please keep these instructions for aftercare and customer service details.

- [1] 5xWall Plugs
- [2] 4xScrews ST4x35
- [3] 2xWall Connectors
- [4] 2xTop Wheels
- [5] 1xDoor Panel
- [6] 2xHandle Sets
- [7] 2xAnti-collision Components
- [8] 2xTop Rollers

- [9] 1xTop Horizontal Rail
- [10] 1xDoor Guider
- [11] 1xScrew ST4x25
- [12] 1xScrew Cover Cap
- [13] 1xBottom Horizontal Rail
- [14] 2xCover Caps
- [15] 4xDoor Side Gaskets
- [16] 1xDoor Panel

## Box Contents:

| 1xInstallation                                                         |                                                |           |
|------------------------------------------------------------------------|------------------------------------------------|-----------|
| Instruction.                                                           | • #                                            |           |
| [1] 5xWall Plugs.                                                      |                                                |           |
| [2] 4xScrews ST4x35.<br>[3] 2xWall Connectors.                         |                                                |           |
| [4] 2xTop Wheels.                                                      | • 60 60                                        |           |
| [5] 1xDoor Panel.                                                      |                                                | \         |
| [6] 2xHandle Sets.                                                     |                                                | 7         |
| [7] 2xAnti-collision Components.                                       | <b>▶</b>                                       |           |
| [8] 2xTop Rollers.                                                     |                                                |           |
| [9] 1xTop Horizontal Rail.                                             | <b>→</b>                                       | $\supset$ |
| [10] 1xDoor Guider.<br>[11] 1xScrew ST4x25.<br>[12] 1xScrew Cover Cap. |                                                |           |
| [13] 1xBottom Horizontal Rail.                                         | <b>&gt;</b>                                    | <b>=</b>  |
| [14] 2xCover Caps.                                                     | <b>4</b>                                       |           |
| [15] 4xDoor Side Gaskets.                                              |                                                |           |
| [16] 1xDoor Panel.                                                     |                                                |           |
| Wrenchs.                                                               | <b>→</b> \ \ \ \ \ \ \ \ \ \ \ \ \ \ \ \ \ \ \ |           |