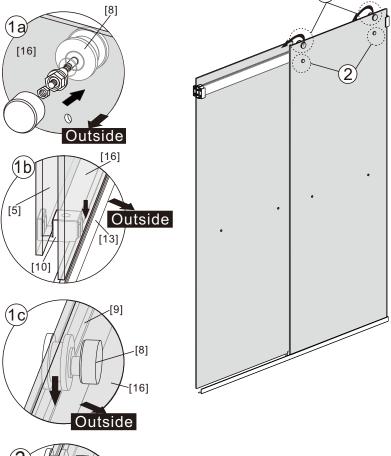

- [9] 1xTop Horizontal Rail
- [10] 1xDoor Guider
- [11] 1xScrew ST4x25
- [12] 1xScrew Cover Cap
- [13] 1xBottom Horizontal Rail
- [14] 2xCover Caps
- [15] 4xDoor Side Gaskets
- [16] 1xDoor Panel