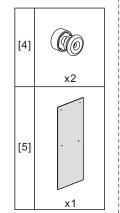

- [9] 1xTop Horizontal Rail
- [10] 1xDoor Guider
- [11] 1xScrew ST4x25
- [12] 1xScrew Cover Cap
- [13] 1xBottom Horizontal Rail
- [14] 2xCover Caps
- [15] 4xDoor Side Gaskets
- [16] 1xDoor Panel

## Box Contents:

| 1xInstallation                                                         |                                                |           |
|------------------------------------------------------------------------|------------------------------------------------|-----------|
| Instruction.                                                           | • #                                            |           |
| [1] 5xWall Plugs.                                                      |                                                |           |
| [2] 4xScrews ST4x35.<br>[3] 2xWall Connectors.                         |                                                |           |
| [4] 2xTop Wheels.                                                      | • 60 60                                        |           |
| [5] 1xDoor Panel.                                                      |                                                | \         |
| [6] 2xHandle Sets.                                                     |                                                | 7         |
| [7] 2xAnti-collision Components.                                       | <b>▶</b>                                       |           |
| [8] 2xTop Rollers.                                                     |                                                |           |
| [9] 1xTop Horizontal Rail.                                             | <b>→</b>                                       | $\supset$ |
| [10] 1xDoor Guider.<br>[11] 1xScrew ST4x25.<br>[12] 1xScrew Cover Cap. |                                                |           |
| [13] 1xBottom Horizontal Rail.                                         | <b>&gt;</b>                                    | <b>=</b>  |
| [14] 2xCover Caps.                                                     | <b>4</b>                                       |           |
| [15] 4xDoor Side Gaskets.                                              |                                                |           |
| [16] 1xDoor Panel.                                                     |                                                |           |
| Wrenchs.                                                               | <b>→</b> \ \ \ \ \ \ \ \ \ \ \ \ \ \ \ \ \ \ \ |           |