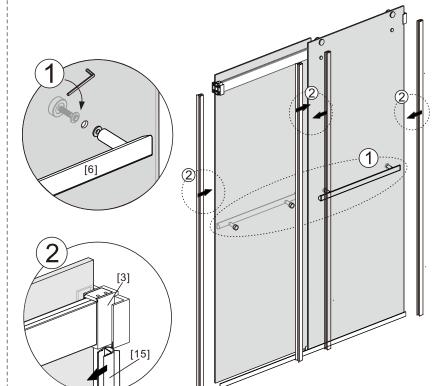

- [9] 1xTop Horizontal Rail
- [10] 1xDoor Guider
- [11] 1xScrew ST4x25
- [12] 1xScrew Cover Cap
- [13] 1xBottom Horizontal Rail
- [14] 2xCover Caps
- [15] 4xDoor Side Gaskets
- [16] 1xDoor Panel

## Box Contents:

| 1xInstallation                                                         |                                                |           |
|------------------------------------------------------------------------|------------------------------------------------|-----------|
| Instruction.                                                           | • #                                            |           |
| [1] 5xWall Plugs.                                                      |                                                |           |
| [2] 4xScrews ST4x35.<br>[3] 2xWall Connectors.                         |                                                |           |
| [4] 2xTop Wheels.                                                      | • 60 60                                        |           |
| [5] 1xDoor Panel.                                                      |                                                | \         |
| [6] 2xHandle Sets.                                                     |                                                | 7         |
| [7] 2xAnti-collision Components.                                       | <b>▶</b>                                       |           |
| [8] 2xTop Rollers.                                                     |                                                |           |
| [9] 1xTop Horizontal Rail.                                             | <b>→</b>                                       | $\supset$ |
| [10] 1xDoor Guider.<br>[11] 1xScrew ST4x25.<br>[12] 1xScrew Cover Cap. |                                                |           |
| [13] 1xBottom Horizontal Rail.                                         | <b>&gt;</b>                                    | <b>=</b>  |
| [14] 2xCover Caps.                                                     | <b>4</b>                                       |           |
| [15] 4xDoor Side Gaskets.                                              |                                                |           |
| [16] 1xDoor Panel.                                                     |                                                |           |
| Wrenchs.                                                               | <b>→</b> \ \ \ \ \ \ \ \ \ \ \ \ \ \ \ \ \ \ \ |           |