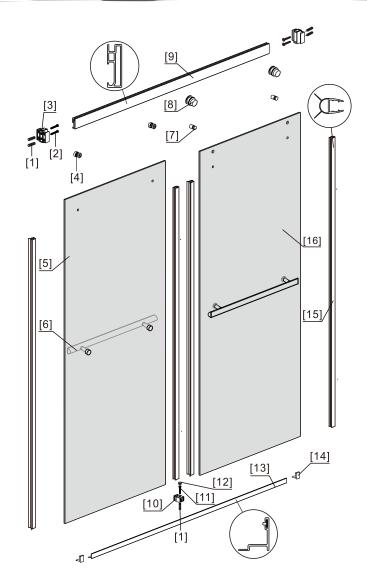

- [9] 1xTop Horizontal Rail
- [10] 1xDoor Guider
- [11] 1xScrew ST4x25
- [12] 1xScrew Cover Cap
- [13] 1xBottom Horizontal Rail
- [14] 2xCover Caps
- [15] 4xDoor Side Gaskets
- [16] 1xDoor Panel

## Box Contents:

| 1xInstallation                                                         |                                                |           |
|------------------------------------------------------------------------|------------------------------------------------|-----------|
| Instruction.                                                           | • #                                            |           |
| [1] 5xWall Plugs.                                                      |                                                |           |
| [2] 4xScrews ST4x35.<br>[3] 2xWall Connectors.                         |                                                |           |
| [4] 2xTop Wheels.                                                      | • 60 60                                        |           |
| [5] 1xDoor Panel.                                                      |                                                | \         |
| [6] 2xHandle Sets.                                                     |                                                | 7         |
| [7] 2xAnti-collision Components.                                       | <b>▶</b>                                       |           |
| [8] 2xTop Rollers.                                                     |                                                |           |
| [9] 1xTop Horizontal Rail.                                             | <b>→</b>                                       | $\supset$ |
| [10] 1xDoor Guider.<br>[11] 1xScrew ST4x25.<br>[12] 1xScrew Cover Cap. |                                                |           |
| [13] 1xBottom Horizontal Rail.                                         | <b>&gt;</b>                                    | <b>=</b>  |
| [14] 2xCover Caps.                                                     | <b>4</b>                                       |           |
| [15] 4xDoor Side Gaskets.                                              |                                                |           |
| [16] 1xDoor Panel.                                                     |                                                |           |
| Wrenchs.                                                               | <b>→</b> \ \ \ \ \ \ \ \ \ \ \ \ \ \ \ \ \ \ \ |           |