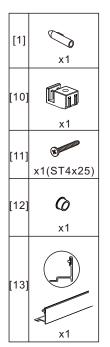

- [9] 1xTop Horizontal Rail
- [10] 1xDoor Guider
- [11] 1xScrew ST4x25
- [12] 1xScrew Cover Cap
- [13] 1xBottom Horizontal Rail
- [14] 2xCover Caps
- [15] 4xDoor Side Gaskets
- [16] 1xDoor Panel

## Box Contents:

| 1xInstallation                                                         |                                                |           |
|------------------------------------------------------------------------|------------------------------------------------|-----------|
| Instruction.                                                           | • #                                            |           |
| [1] 5xWall Plugs.                                                      |                                                |           |
| [2] 4xScrews ST4x35.<br>[3] 2xWall Connectors.                         |                                                |           |
| [4] 2xTop Wheels.                                                      | • 60 60                                        |           |
| [5] 1xDoor Panel.                                                      |                                                | \         |
| [6] 2xHandle Sets.                                                     |                                                | 7         |
| [7] 2xAnti-collision Components.                                       | <b>▶</b>                                       |           |
| [8] 2xTop Rollers.                                                     |                                                |           |
| [9] 1xTop Horizontal Rail.                                             | <b>→</b>                                       | $\supset$ |
| [10] 1xDoor Guider.<br>[11] 1xScrew ST4x25.<br>[12] 1xScrew Cover Cap. |                                                |           |
| [13] 1xBottom Horizontal Rail.                                         | <b>&gt;</b>                                    | <b>=</b>  |
| [14] 2xCover Caps.                                                     | <b>4</b>                                       |           |
| [15] 4xDoor Side Gaskets.                                              |                                                |           |
| [16] 1xDoor Panel.                                                     |                                                |           |
| Wrenchs.                                                               | <b>→</b> \ \ \ \ \ \ \ \ \ \ \ \ \ \ \ \ \ \ \ |           |