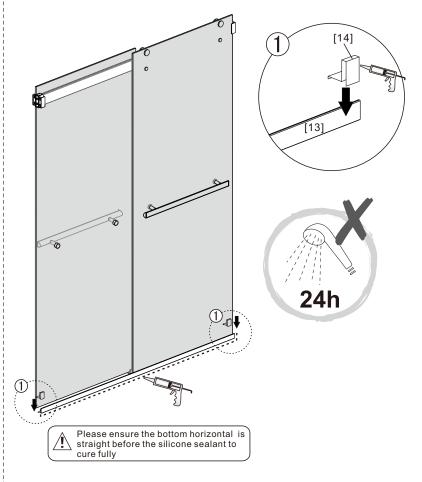

Bottom horizontal rail

7

8

 Do not use the shower enclosure for at least 24 hour in order to allow the silicone sealant to cure fully.