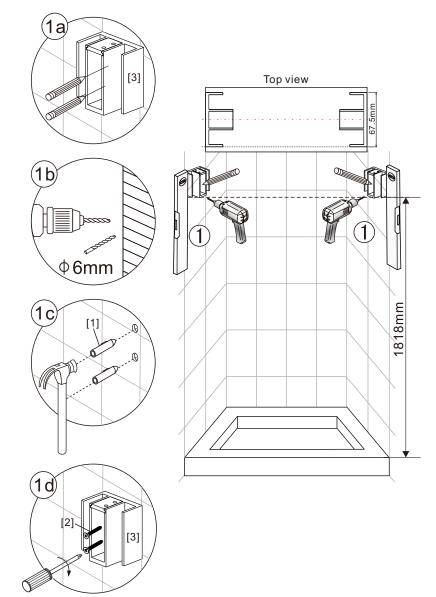

#### Notes: Safety glass can not be re-worked.

Please read these instructions carefully before start of installation.

Special care should be taken when drilling walls to avoid hidden pipes or electrical cables. Note: This product is heavy and may require two people to install.

Glass cleaners can be used but with caution, if in doubt contact the manufacturer of the cleaner in question.

Please keep these instructions for aftercare and customer service details.

- [1] 5xWall Plugs
- [2] 4xScrews ST4x35
- [3] 2xWall Connectors
- [4] 2xTop Wheels
- [5] 1xDoor Panel
- [6] 2xHandle Sets
- [7] 2xAnti-collision Components
- [8] 2xTop Rollers

- [9] 1xTop Horizontal Rail
- [10] 1xDoor Guider
- [11] 1xScrew ST4x25
- [12] 1xScrew Cover Cap
- [13] 1xBottom Horizontal Rail
- [14] 2xCover Caps
- [15] 4xDoor Side Gaskets
- [16] 1xDoor Panel

## Box Contents:

| 1xInstallation                                                         |                                                |           |
|------------------------------------------------------------------------|------------------------------------------------|-----------|
| Instruction.                                                           | • #                                            |           |
| [1] 5xWall Plugs.                                                      |                                                |           |
| [2] 4xScrews ST4x35.<br>[3] 2xWall Connectors.                         |                                                |           |
| [4] 2xTop Wheels.                                                      | • 60 60                                        |           |
| [5] 1xDoor Panel.                                                      |                                                | \         |
| [6] 2xHandle Sets.                                                     |                                                | 7         |
| [7] 2xAnti-collision Components.                                       | <b>▶</b>                                       |           |
| [8] 2xTop Rollers.                                                     |                                                |           |
| [9] 1xTop Horizontal Rail.                                             | <b>→</b>                                       | $\supset$ |
| [10] 1xDoor Guider.<br>[11] 1xScrew ST4x25.<br>[12] 1xScrew Cover Cap. |                                                |           |
| [13] 1xBottom Horizontal Rail.                                         | <b>&gt;</b>                                    | <b>=</b>  |
| [14] 2xCover Caps.                                                     | <b>4</b>                                       |           |
| [15] 4xDoor Side Gaskets.                                              |                                                |           |
| [16] 1xDoor Panel.                                                     |                                                |           |
| Wrenchs.                                                               | <b>→</b> \ \ \ \ \ \ \ \ \ \ \ \ \ \ \ \ \ \ \ |           |