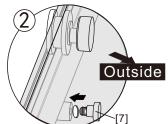

- [9] 1xTop Horizontal Rail
- [10] 1xDoor Guider
- [11] 1xScrew ST4x25
- [12] 1xScrew Cover Cap
- [13] 1xBottom Horizontal Rail
- [14] 2xCover Caps
- [15] 4xDoor Side Gaskets
- [16] 1xDoor Panel