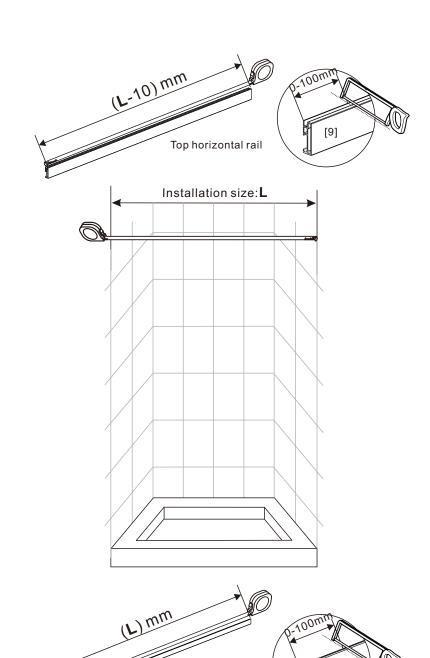

- [9] 1xTop Horizontal Rail
- [10] 1xDoor Guider
- [11] 1xScrew ST4x25
- [12] 1xScrew Cover Cap
- [13] 1xBottom Horizontal Rail
- [14] 2xCover Caps
- [15] 4xDoor Side Gaskets
- [16] 1xDoor Panel

## Box Contents:

| 1xInstallation                                                         |                                                |           |
|------------------------------------------------------------------------|------------------------------------------------|-----------|
| Instruction.                                                           | • #                                            |           |
| [1] 5xWall Plugs.                                                      |                                                |           |
| [2] 4xScrews ST4x35.<br>[3] 2xWall Connectors.                         |                                                |           |
| [4] 2xTop Wheels.                                                      | • 60 60                                        |           |
| [5] 1xDoor Panel.                                                      |                                                | \         |
| [6] 2xHandle Sets.                                                     |                                                | 7         |
| [7] 2xAnti-collision Components.                                       | <b>▶</b>                                       |           |
| [8] 2xTop Rollers.                                                     |                                                |           |
| [9] 1xTop Horizontal Rail.                                             | <b>→</b>                                       | $\supset$ |
| [10] 1xDoor Guider.<br>[11] 1xScrew ST4x25.<br>[12] 1xScrew Cover Cap. |                                                |           |
| [13] 1xBottom Horizontal Rail.                                         | <b>&gt;</b>                                    | <b>=</b>  |
| [14] 2xCover Caps.                                                     | <b>4</b>                                       |           |
| [15] 4xDoor Side Gaskets.                                              |                                                |           |
| [16] 1xDoor Panel.                                                     |                                                |           |
| Wrenchs.                                                               | <b>→</b> \ \ \ \ \ \ \ \ \ \ \ \ \ \ \ \ \ \ \ |           |