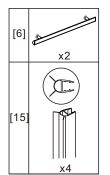

- [9] 1xTop Horizontal Rail
- [10] 1xDoor Guider
- [11] 1xScrew ST4x25
- [12] 1xScrew Cover Cap
- [13] 1xBottom Horizontal Rail
- [14] 2xCover Caps
- [15] 4xDoor Side Gaskets
- [16] 1xDoor Panel

## Box Contents:

| 1xInstallation                                                         |                                                |           |
|------------------------------------------------------------------------|------------------------------------------------|-----------|
| Instruction.                                                           | • #                                            |           |
| [1] 5xWall Plugs.                                                      |                                                |           |
| [2] 4xScrews ST4x35.<br>[3] 2xWall Connectors.                         |                                                |           |
| [4] 2xTop Wheels.                                                      | • 60 60                                        |           |
| [5] 1xDoor Panel.                                                      |                                                | \         |
| [6] 2xHandle Sets.                                                     |                                                | 7         |
| [7] 2xAnti-collision Components.                                       | <b>▶</b>                                       |           |
| [8] 2xTop Rollers.                                                     |                                                |           |
| [9] 1xTop Horizontal Rail.                                             | <b>→</b>                                       | $\supset$ |
| [10] 1xDoor Guider.<br>[11] 1xScrew ST4x25.<br>[12] 1xScrew Cover Cap. |                                                |           |
| [13] 1xBottom Horizontal Rail.                                         | <b>&gt;</b>                                    | <b>=</b>  |
| [14] 2xCover Caps.                                                     | <b>4</b>                                       |           |
| [15] 4xDoor Side Gaskets.                                              |                                                |           |
| [16] 1xDoor Panel.                                                     |                                                |           |
| Wrenchs.                                                               | <b>→</b> \ \ \ \ \ \ \ \ \ \ \ \ \ \ \ \ \ \ \ |           |