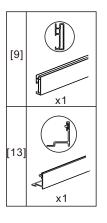

- [9] 1xTop Horizontal Rail
- [10] 1xDoor Guider
- [11] 1xScrew ST4x25
- [12] 1xScrew Cover Cap
- [13] 1xBottom Horizontal Rail
- [14] 2xCover Caps
- [15] 4xDoor Side Gaskets
- [16] 1xDoor Panel

## Box Contents:

| 1xInstallation                                                         |                                                |           |
|------------------------------------------------------------------------|------------------------------------------------|-----------|
| Instruction.                                                           | • #                                            |           |
| [1] 5xWall Plugs.                                                      |                                                |           |
| [2] 4xScrews ST4x35.<br>[3] 2xWall Connectors.                         |                                                |           |
| [4] 2xTop Wheels.                                                      | • 60 60                                        |           |
| [5] 1xDoor Panel.                                                      |                                                | \         |
| [6] 2xHandle Sets.                                                     |                                                | 7         |
| [7] 2xAnti-collision Components.                                       | <b>▶</b>                                       |           |
| [8] 2xTop Rollers.                                                     |                                                |           |
| [9] 1xTop Horizontal Rail.                                             | <b>→</b>                                       | $\supset$ |
| [10] 1xDoor Guider.<br>[11] 1xScrew ST4x25.<br>[12] 1xScrew Cover Cap. |                                                |           |
| [13] 1xBottom Horizontal Rail.                                         | <b>&gt;</b>                                    | <b>=</b>  |
| [14] 2xCover Caps.                                                     | <b>4</b>                                       |           |
| [15] 4xDoor Side Gaskets.                                              |                                                |           |
| [16] 1xDoor Panel.                                                     |                                                |           |
| Wrenchs.                                                               | <b>→</b> \ \ \ \ \ \ \ \ \ \ \ \ \ \ \ \ \ \ \ |           |