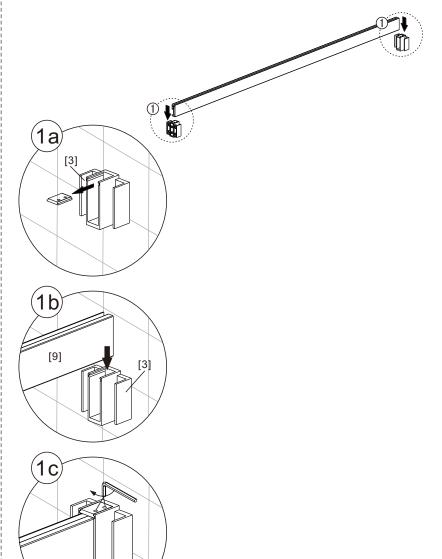

- [9] 1xTop Horizontal Rail
- [10] 1xDoor Guider
- [11] 1xScrew ST4x25
- [12] 1xScrew Cover Cap
- [13] 1xBottom Horizontal Rail
- [14] 2xCover Caps
- [15] 4xDoor Side Gaskets
- [16] 1xDoor Panel

## Box Contents:

| 1xInstallation                                                         |                                                |           |
|------------------------------------------------------------------------|------------------------------------------------|-----------|
| Instruction.                                                           | • #                                            |           |
| [1] 5xWall Plugs.                                                      |                                                |           |
| [2] 4xScrews ST4x35.<br>[3] 2xWall Connectors.                         |                                                |           |
| [4] 2xTop Wheels.                                                      | • 60 60                                        |           |
| [5] 1xDoor Panel.                                                      |                                                | \         |
| [6] 2xHandle Sets.                                                     |                                                | 7         |
| [7] 2xAnti-collision Components.                                       | <b>▶</b>                                       |           |
| [8] 2xTop Rollers.                                                     |                                                |           |
| [9] 1xTop Horizontal Rail.                                             | <b>→</b>                                       | $\supset$ |
| [10] 1xDoor Guider.<br>[11] 1xScrew ST4x25.<br>[12] 1xScrew Cover Cap. |                                                |           |
| [13] 1xBottom Horizontal Rail.                                         | <b>&gt;</b>                                    | <b>=</b>  |
| [14] 2xCover Caps.                                                     | <b>4</b>                                       |           |
| [15] 4xDoor Side Gaskets.                                              |                                                |           |
| [16] 1xDoor Panel.                                                     |                                                |           |
| Wrenchs.                                                               | <b>→</b> \ \ \ \ \ \ \ \ \ \ \ \ \ \ \ \ \ \ \ |           |