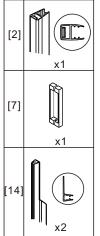

- [9] 1xTop Horizontal Rail
- [10] 1xDoor Guider
- [11] 1xScrew ST4x25
- [12] 1xScrew Cover Cap
- [13] 1xBottom Horizontal Rail
- [14] 2xCover Caps
- [15] 4xDoor Side Gaskets
- [16] 1xDoor Panel

## Box Contents:

| 1xInstallation                                                         |                                                |           |
|------------------------------------------------------------------------|------------------------------------------------|-----------|
| Instruction.                                                           | • #                                            |           |
| [1] 5xWall Plugs.                                                      |                                                |           |
| [2] 4xScrews ST4x35.<br>[3] 2xWall Connectors.                         |                                                |           |
| [4] 2xTop Wheels.                                                      | • 60 60                                        |           |
| [5] 1xDoor Panel.                                                      |                                                | \         |
| [6] 2xHandle Sets.                                                     |                                                | 7         |
| [7] 2xAnti-collision Components.                                       | <b>▶</b>                                       |           |
| [8] 2xTop Rollers.                                                     |                                                |           |
| [9] 1xTop Horizontal Rail.                                             | <b>→</b>                                       | $\supset$ |
| [10] 1xDoor Guider.<br>[11] 1xScrew ST4x25.<br>[12] 1xScrew Cover Cap. |                                                |           |
| [13] 1xBottom Horizontal Rail.                                         | <b>&gt;</b>                                    | <b>=</b>  |
| [14] 2xCover Caps.                                                     | <b>4</b>                                       |           |
| [15] 4xDoor Side Gaskets.                                              |                                                |           |
| [16] 1xDoor Panel.                                                     |                                                |           |
| Wrenchs.                                                               | <b>→</b> \ \ \ \ \ \ \ \ \ \ \ \ \ \ \ \ \ \ \ |           |