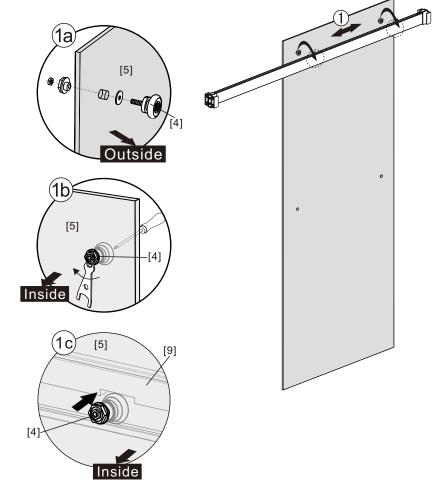

- [9] 1xTop Horizontal Rail
- [10] 1xDoor Guider
- [11] 1xScrew ST4x25
- [12] 1xScrew Cover Cap
- [13] 1xBottom Horizontal Rail
- [14] 2xCover Caps
- [15] 4xDoor Side Gaskets
- [16] 1xDoor Panel

## Box Contents:

| 1xInstallation                                                         |                                                |           |
|------------------------------------------------------------------------|------------------------------------------------|-----------|
| Instruction.                                                           | • #                                            |           |
| [1] 5xWall Plugs.                                                      |                                                |           |
| [2] 4xScrews ST4x35.<br>[3] 2xWall Connectors.                         |                                                |           |
| [4] 2xTop Wheels.                                                      | • 60 60                                        |           |
| [5] 1xDoor Panel.                                                      |                                                | \         |
| [6] 2xHandle Sets.                                                     |                                                | 7         |
| [7] 2xAnti-collision Components.                                       | <b>▶</b>                                       |           |
| [8] 2xTop Rollers.                                                     |                                                |           |
| [9] 1xTop Horizontal Rail.                                             | <b>→</b>                                       | $\supset$ |
| [10] 1xDoor Guider.<br>[11] 1xScrew ST4x25.<br>[12] 1xScrew Cover Cap. |                                                |           |
| [13] 1xBottom Horizontal Rail.                                         | <b>&gt;</b>                                    | <b>=</b>  |
| [14] 2xCover Caps.                                                     | <b>4</b>                                       |           |
| [15] 4xDoor Side Gaskets.                                              |                                                |           |
| [16] 1xDoor Panel.                                                     |                                                |           |
| Wrenchs.                                                               | <b>→</b> \ \ \ \ \ \ \ \ \ \ \ \ \ \ \ \ \ \ \ |           |