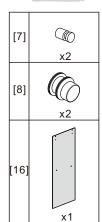

- [9] 1xTop Horizontal Rail
- [10] 1xDoor Guider
- [11] 1xScrew ST4x25
- [12] 1xScrew Cover Cap
- [13] 1xBottom Horizontal Rail
- [14] 2xCover Caps
- [15] 4xDoor Side Gaskets
- [16] 1xDoor Panel