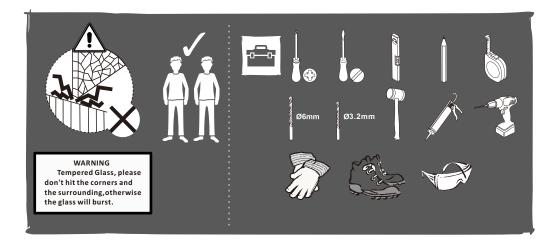

### General Information

Please inspect the product immediately upon receipt for transit damage, missing packs/parts or manufacturing fault. Damage reported later cannot be accepted. Please handle the product with care avoiding knocks and shock loading to all sides and edges of the glass.

#### Notes: Safety glass can not be re-worked.

Please read these instructions carefully before start of installation.

Special care should be taken when drilling walls to avoid hidden pipes or electrical cables. Note: This product is heavy and may require two people to install.