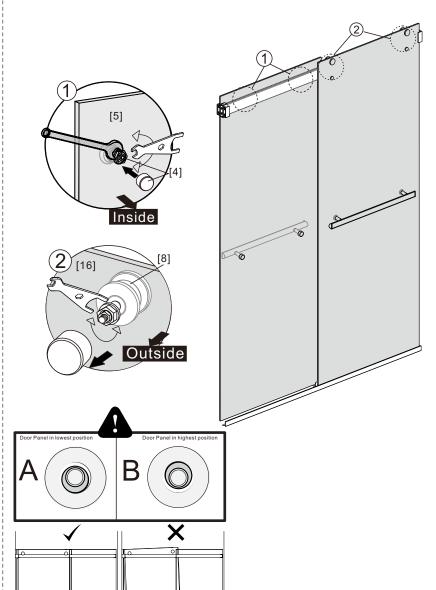

- [9] 1xTop Horizontal Rail
- [10] 1xDoor Guider
- [11] 1xScrew ST4x25
- [12] 1xScrew Cover Cap
- [13] 1xBottom Horizontal Rail
- [14] 2xCover Caps
- [15] 4xDoor Side Gaskets
- [16] 1xDoor Panel