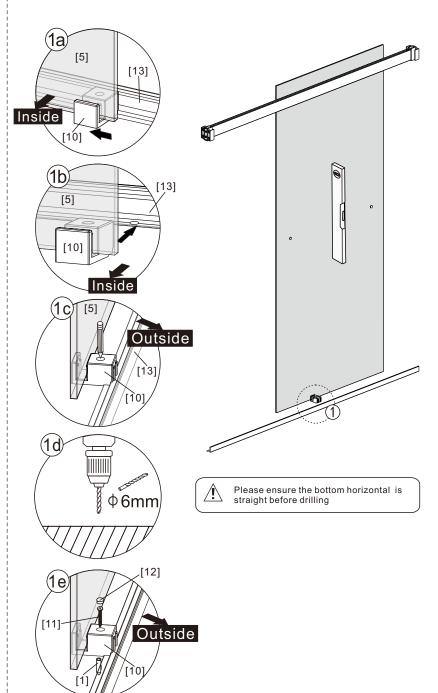

- [9] 1xTop Horizontal Rail
- [10] 1xDoor Guider
- [11] 1xScrew ST4x25
- [12] 1xScrew Cover Cap
- [13] 1xBottom Horizontal Rail
- [14] 2xCover Caps
- [15] 4xDoor Side Gaskets
- [16] 1xDoor Panel

Bottom horizontal rail

7

8

 Do not use the shower enclosure for at least 24 hour in order to allow the silicone sealant to cure fully.