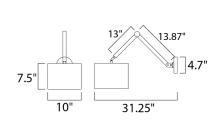

### **MEASUREMENTS**

DIMENSION : 10" W x 7.5" H x 30.25" Ext MAX OAH : 20.5" OAH x 4.7" W

HANGING WEIGHT : 3.75 lb

LAMPING

INPUT VOLTAGE : 120V

**LUMENS** : 1,120 Rated

**BULB** : 1 x 16W LED E26 Medium, 16W Total