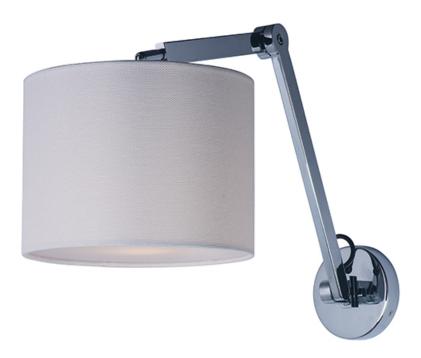

### PRODUCT DESCRIPTION

Inspired design for hospitality and residences, this collection features shades of white Wafer fabric and heavy Polished Chrome arms that characterize the quality of these products. Be it bedside or suspension the sweeping, swinging, and adjustable light sources allows you to direct the light to your preference. All products include LED lamping.

#### **FINISHES OPTION**

Polished Chrome

#### MATERIAL

Steel, Fabric Shade