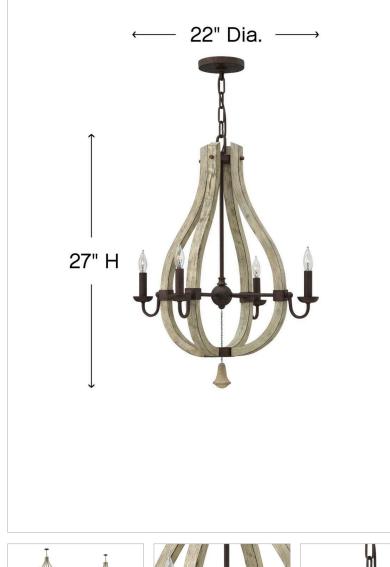

# **FR40574IRR**

SMALL OPEN FRAME SINGLE TIER

Middlefield's rustic-chic design captures a historical feel with its solid distressed wood reminiscent of weathered ash, steel construction and iron rust finish. A pear-shaped wood finial adds an additional elegant detail.

| DETAILS       |            |
|---------------|------------|
| FINISH:       | Iron Rust* |
| MATERIAL:     | Wood       |
| SLOPE DEGREE: | 90         |

| DIMENSIONS |     |
|------------|-----|
| WIDTH:     | 22" |
| HEIGHT:    | 27" |
| WEIGHT:    | 9lb |

### LIGHT SOURCE

| LIGHT SOURCE: | Socket      |
|---------------|-------------|
| WATTAGE:      | 4-60w Cand. |
| VOLTAGE:      | 120v        |

| MOUNTING   |           |
|------------|-----------|
| CANOPY:    | 6.5" Dia. |
| LEAD WIRE: | 1 X 144"  |