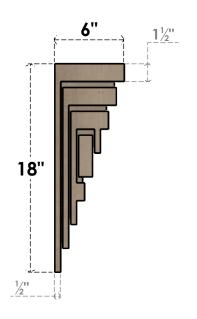

## **SIDE PROFILE**

## ITEM NUMBER: CORU03X06X18LANRCPR

3"W X 6"D X 18"H SERIES 2 THIN LANDON ROUGH CEDAR TIMBERTHANE FAUX WOOD CORBEL, PRIMED