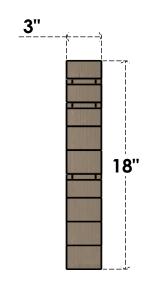

## **FRONT PROFILE**

## ITEM NUMBER: CORU03X06X18LANRCPR

3"W X 6"D X 18"H SERIES 2 THIN LANDON ROUGH CEDAR TIMBERTHANE FAUX WOOD CORBEL, PRIMED