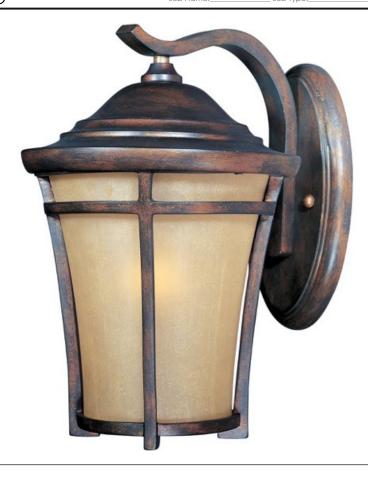

## PRODUCT DESCRIPTION

Maxim Lighting's Balboa VX Collection is made with Vivex, a material twice the strength of resin, is non-corrosive, UV resistant and backed with a 5-Year Limited Warranty. Balboa VX features our Copper Oxide finish and Golden Frost glass.