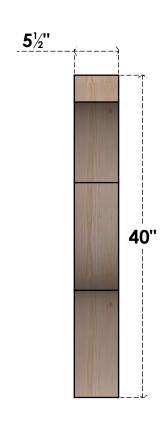

## BRC06X40X40FST00SDF

5 1/2"W X 40"D X 40"H FUNSTON SMOOTH BRACE, DOUGLAS FIR

SIDE