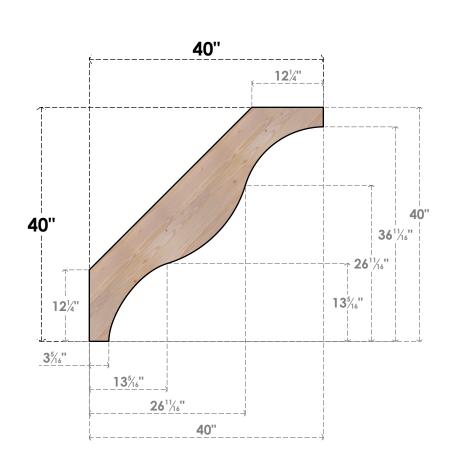

## BRC06X40X40FST00SDF

5 1/2"W X 40"D X 40"H FUNSTON SMOOTH BRACE, DOUGLAS FIR

SIDE