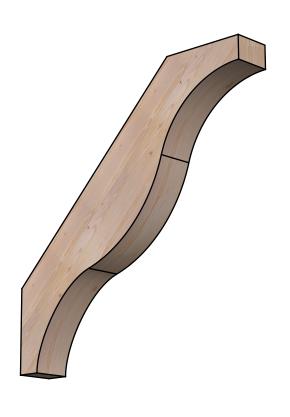

## BRC06X40X40FST00SDF

5 1/2"W X 40"D X 40"H FUNSTON SMOOTH BRACE, DOUGLAS FIR

SIDE